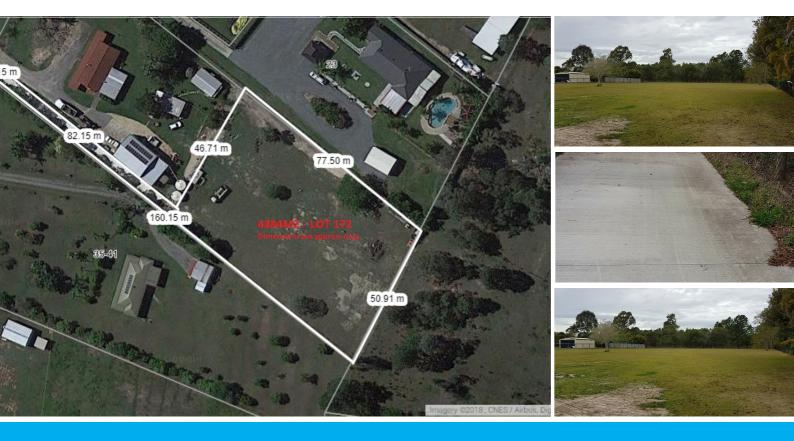

## 4384M2 - VACANT & READY FOR YOUR BUILDER!!!!

4384m2 Block ready for you to start your new Home

Quality level Rural Residential Block with plenty or Privacy. Fully fenced with Town water.

Located close to new shopping precinct (currently under construction), schools are also within easy reach. Great for the commuter as the M1 is only minutes away. Perfect to travel to Sunshine Coast & Brisbane with such great access. North Lakes is within 20 minutes. For further information, please contact Gail Bernardin on 0418 645 506