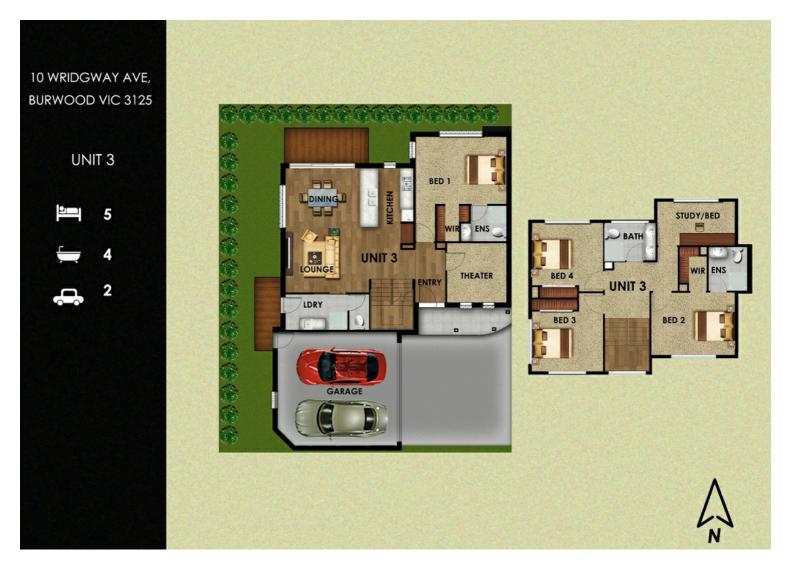

## HUGE MODERN TOWNHOUSE WITH SUPER CONVENIENT LOCATION

This newly constructed townhouse situated in a strategic location within walking distance to Tram stop, Deakin university, and local shops.

Consist 4 bedrooms and 2 with ensuite, a theatre room, a study, and a separate laundry. SMEG Kitchen appliances, engineering timber floor boards to the ground floor, reverse cycle air-cond to each bedroom, gas ducted central heating. The lists goes on, it is definitely best for you to drop in for an inspection.

Photo ID is mandatory!

5 BED | 4 BATH | 2 CAR

PRICE:

Contact Agent

**OPEN FOR INSPECTION:** 

N/A

Dustin Tian 0433759026 autian@atrealty.com.au www.atrealty.com.au

Disclaimer: Please note this floor plan is for marketing purposes and is to be used as a guide only. All dimensions are estimates only and may not be exact measurements.