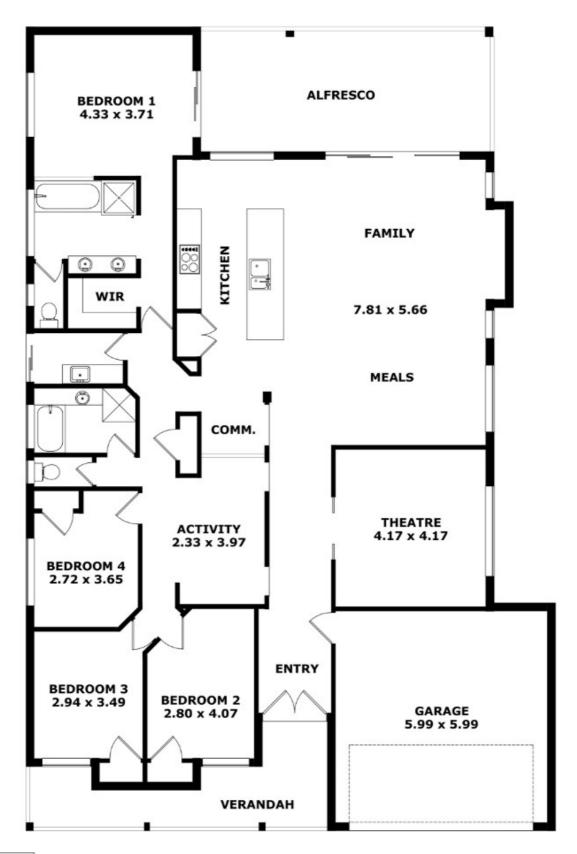

#### PROPERTY SOLD BY KARL STOPIC

SPACIOUS & COMFORTABLE LIVING - OPPOSITE PARK - SEASCAPES LOCATION!

This lovely home was designed for family living, stepping inside and you are greeted with both elegance and functionality. This spacious open plan home is low maintenance and is perfect for a growing family on a 551sqm block.

This sought after "Seascapes" location has a beautiful park located directly across the road with plenty of room for the children to play.

Enjoy the ultimate open plan living domain, encompassing a massive combined family, dining room and a designer kitchen. A separate home theatre room offers multiple entertaining options and is beautifully appointed.

The stunning gourmet kitchen is centrally located with easy service of the dining area - perfect for family gatherings. Boasting loads of cupboards, spacious breakfast bar, double fridge recess and a full range of quality appliances including a 5 burner gas cook top and 900mm oven.

Parents have their own retreat wing including a romantic open bathroom with double vanities, walk in robe and sliding glass door access to the alfresco area.

The left wing on the home hosts a children's activity room, all three family bedrooms which come complete with built in robes, serviced by the conveniently located family bathroom and laundry.

Additional highlights include;

- · Office nook located off the kitchen
- · Children's activity area
- Quality floor coverings
- Security alarm system
- Ducted air conditioningDouble door entry with hallway
- Theatre Room
- Large open kitchen including 90cm Blanco range hood, cooktop, oven and stainless dishwasher
- Gas bayonet in the family/meals area

## **4 SANTALUM CIRCUS, HALLS HEAD**

Disclaimer: Please note this floor plan is for marketing purposes and is to be used as a guide only. All dimensions are estimates only and may not be exact measurements.