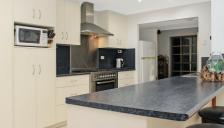

The kitchen is well-appointed with a lovely gas cooker, plenty of storage space and a breakfast bar that joins the dining area.

3 of the 4 bedrooms have full-length built-in robes and there is a good-sized living room with a built-in display cabinet and a large linen cupboard as well.