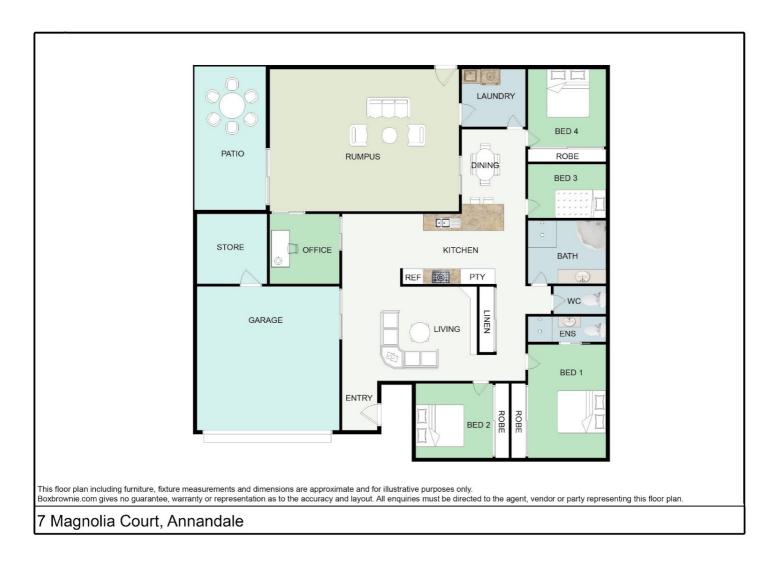

## A LARGE HOME ON A BIG BLOCK!

Located at the end of a quiet court, and still just a short walk to the river, is this large family home on a generous 1100 sq.m allotment.

Inside there are 4 bedrooms, the main is over-sized and has its own en-suite There's also a separate office, and to the rear is a huge light-filled rumpus room that is without doubt one of the key features of this home.

The kitchen is well-appointed with a lovely gas cooker, plenty of storage space and a breakfast bar that joins the dining area.

3 of the 4 bedrooms have full-length built-in robes and there is a good-sized living room with a built-in display cabinet and a large linen cupboard as well.

Joining the rumpus room is an outdoor patio that overlooks the huge in-ground pool that is accessed via a small bridge that spans a bush-rock stream.

There is also a double garage with the bonus of an attached storeroom.

## 4 BED | 2 BATH | 2 CAR

PRICE:

\$459,000

**OPEN FOR INSPECTION:** 

N/A

Gerard Black 0426779633 gerardblack@atrealty.com.au www.atrealty.com.au

Disclaimer: Please note this floor plan is for marketing purposes and is to be used as a guide only. All dimensions are estimates only and may not be exact measurements.