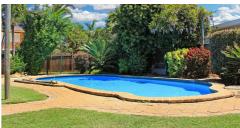

Joining the rumpus room is an outdoor patio that overlooks the huge in-ground pool that is accessed via a small bridge that spans a bush-rock stream.

There is also a double garage with the bonus of an attached storeroom.