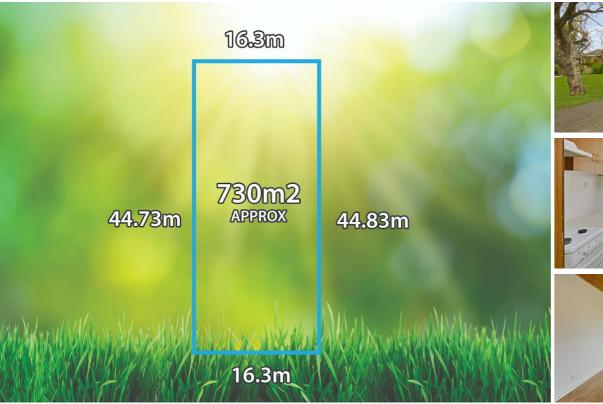

## BUY NOW! PROFIT LATER! ALREADY HAS PLANNING APPROVAL!

- \* Development opportunity not to be missed!
- \* 4 or 5 bedroom timber frame home on approx 730 sqm allotment
- \* Property has planning approval for sub-division into two torrens title allotments and approval to demolish house.
- \* Handy location close to all facilities and approx 15 minutes drive to city.

## 5 BED | 1 BATH | 1 CAR

PRICE:

\$375,000 - \$385,000

**OPEN FOR INSPECTION:** 

N/A

Terry Webster 0419993357 terrywebster@atrealty.com.au www.atrealty.com.au

RLA: 269823

Disclaimer: Please note this floor plan is for marketing purposes and is to be used as a guide only. All dimensions are estimates only and may not be exact measurements.