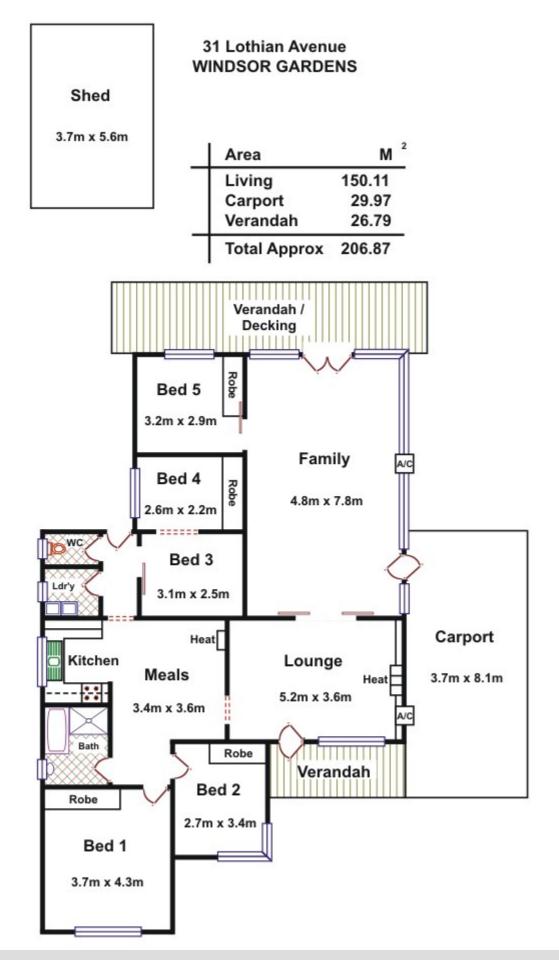

## 31 LOTHIAN AVENUE WINDSOR GARDENS

## BUY NOW! PROFIT LATER! ALREADY HAS PLANNING APPROVAL!

- \* Development opportunity not to be missed!
- \* 4 or 5 bedroom timber frame home on approx 730 sqm allotment
- \* Property has planning approval for sub-division into two torrens title allotments and approval to demolish house.
- \* Handy location close to all facilities and approx 15 minutes drive to city.

## 5 BED | 1 BATH | 1 CAR

PRICE:

\$375,000 - \$385,000

**OPEN FOR INSPECTION:** 

N/A

Terry Webster 0419993357 terrywebster@atrealty.com.au www.atrealty.com.au

RLA: 269823

Disclaimer: Please note this floor plan is for marketing purposes and is to be used as a guide only. All dimensions are estimates only and may not be exact measurements.