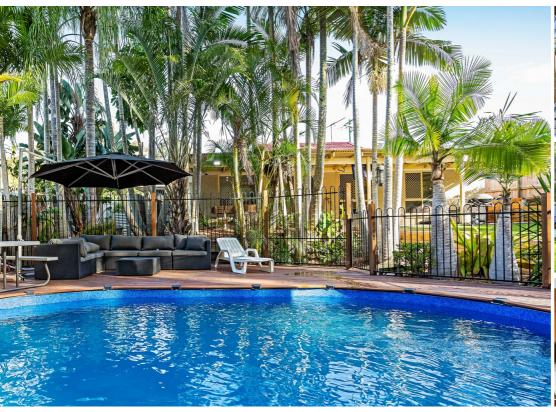

# TROPICAL FEEL MAKES ENTERTAINING A BREEZE

Ideally located in the heart of Beenleigh, this 4 bedroom brick and tile home is sure to tick all the boxes for homeowners and investors alike. You couldn't ask for a better-positioned home. A well loved and maintained a family friendly home with a tropical feel, close to Woolworths, Aldi, Bunnings, banks, specialty stores. Quick access to the Logan Motorway and a short drive to the M1. Brisbane City, Gold Coast or Ipswich are all only a quick 30 Minute drive.

#### This property offers:

- 4 Bedrooms (all with built-ins) 2 walk in and 2 built in's
- New kitchen complete with dishwasher
- Large lounge room complete with fireplace
- 3 Reverse system air-conditioners, for year-round comfort
- Ceiling fans throughout
- Security screens and doors
- 3 Security Camera's 2x front and 1x rear
- Spectacular patio/entertainment area
- Swimming Pool and large timber deck
- Fully fenced backyard
- Garden & tool sheds
- Slimline water tank
- Beautiful established, low maintenance gardens
- Raised Vegetable gardens
- Close to all amenities, Woolworths, Big W, Aldi, Bunnings