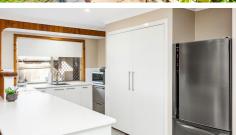

#### This property offers:

- 4 Bedrooms (all with built-ins) 2 walk in and 2 built in's
- New kitchen complete with dishwasher
- Large lounge room complete with fireplace
- 3 Reverse system air-conditioners, for year-round comfort
- Ceiling fans throughout
- Security screens and doors
- 3 Security Camera's 2x front and 1x rear
- Spectacular patio/entertainment area
- Swimming Pool and large timber deck
- Fully fenced backyard
- Garden & tool sheds
- Slimline water tank
- Beautiful established, low maintenance gardens
- Raised Vegetable gardens
- Close to all amenities, Woolworths, Big W, Aldi, Bunnings