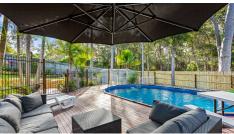

#### This property offers:

- 4 Bedrooms (all with built-ins) 2 walk in and 2 built in's
- New kitchen complete with dishwasher
- Large lounge room complete with fireplace
- 3 Reverse system air-conditioners, for year-round comfort
- Ceiling fans throughout
- Security screens and doors
- 3 Security Camera's 2x front and 1x rear
- Spectacular patio/entertainment area
- Swimming Pool and large timber deck
- Fully fenced backyard
- Garden & tool sheds
- Slimline water tank
- Beautiful established, low maintenance gardens
- Raised Vegetable gardens
- Close to all amenities, Woolworths, Big W, Aldi, Bunnings