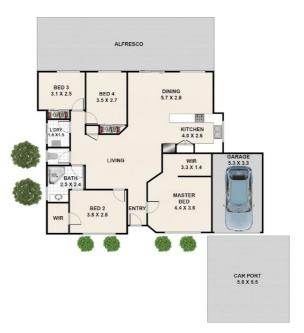

## 4 BED | 1 BATH | 2 CAR

PRICE:

Offers Over \$399,000

**OPEN FOR INSPECTION:** 

N/A

Roz Abrahams 0413070707 roz@atrealty.com.au www.atrealty.com.au

Approx Sqm Inside Areas - 148.5 Sqm Outside Areas - 15.5 Sqm The Total Areas - 163.0 Sqm

### 13 Bennelong Court, Beenleigh

Whilst every attempt has been made to ensure the accuracy of the floorplan shown, all measurements, positioning, flotures, fittings and any other data shown are an approximate interpretation for illustrative purposes only and are not to scale. No responsibility is taken for any error, ornission, miss-statement or use of data shown

Disclaimer: Please note this floor plan is for marketing purposes and is to be used as a guide only. All dimensions are estimates only and may not be exact measurements.