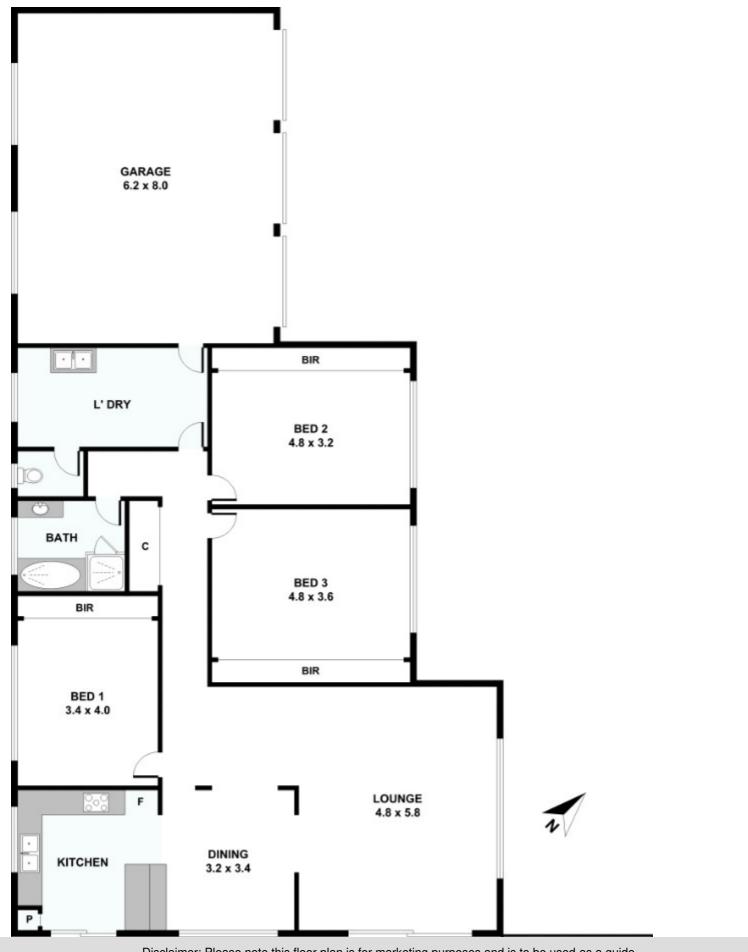

## PERFECT FOR THE GROWING FAMILY

Located at Wynnum close to Schools, shops and transport is this "Priced to Sell Home" with three large bedrooms all with built ins.

A well planned kitchen with dishwasher, pantry and plenty of cupboard space plus a 900mm five burner gas cook top and oven overlooks the separate dining area that leads into the family/lounge where a sliding door opens to the covered patio, the perfect spot to sit and relax after a long day.

There is a three bay garage under the same roof that could be converted to extra living areas or the perfect games room.

Eight solar panels have been fitted to help ease the power costs and a new meter box is installed.

The home is on 627 sqm and the yard is fully fenced.

Security screens and doors are fitted throughout the home.

If you are wanting to buy in Wynnum you should inspect today.

Inspection is by appointment

## 3 BED | 1 BATH | 1 CAR

PRICE:

\$550,000

**OPEN FOR INSPECTION:** 

N/A

Kim Howarth 0407980514 kim@atrealty.com.au www.atrealty.com.au

Disclaimer: Please note this floor plan is for marketing purposes and is to be used as a guide only. All dimensions are estimates only and may not be exact measurements.