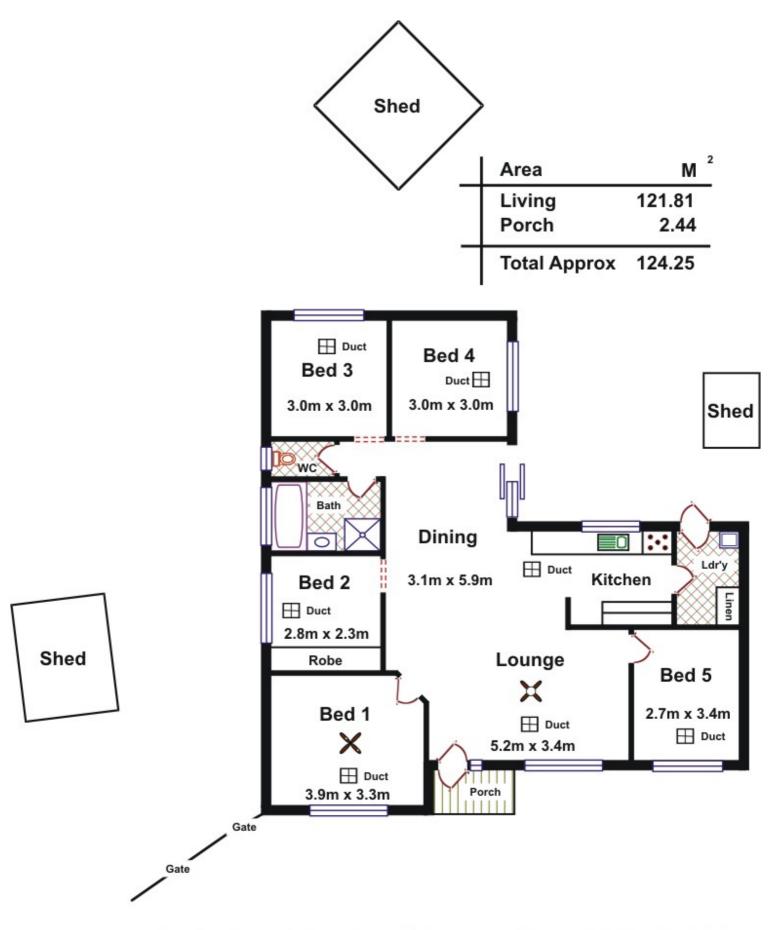

## POTENTIAL PLUS ! PLUS ! HANDY PERSON SPECIAL !

- \* Attention builders, Trades Persons & Handy Persons
- \* This 1995 built home needs tons of work ! But it's all fixable !
- \* Situated in quiet location with only a short drive to shops, schools & Reserves.
- \* Five bedrooms with built-in robe to bedroom 2.
- \* Huge living and dining area with sliding door leading out to entertaining area.
- \* Approx 641 sqm allotment with spaciuos rear garden.
- \* Plenty of on and off street parking and double gates leading to an ideal area for a large garage.
- \* This property represents great potential for the right person.
- Call Terry Webster (your local agent) for more information on 0419 993 357

## 5 BED | 1 BATH | 0 CAR

PRICE: \$250,000 - \$260,000

OPEN FOR INSPECTION: N/A

Terry Webster 0419993357 terrywebster@atrealty.com.au www.atrealty.com.au RLA: 269823

Please Note: Every care has been taken to verify the correctness of the areas and details used in this leaflet. No warranty, or representation is given or made as to the correctness of the information supplied, and paither Disclaimer: Please note this floor plan is for marketing purposes and is to be used as a guide only. All dimensions are estimates only and may not be exact measurements.