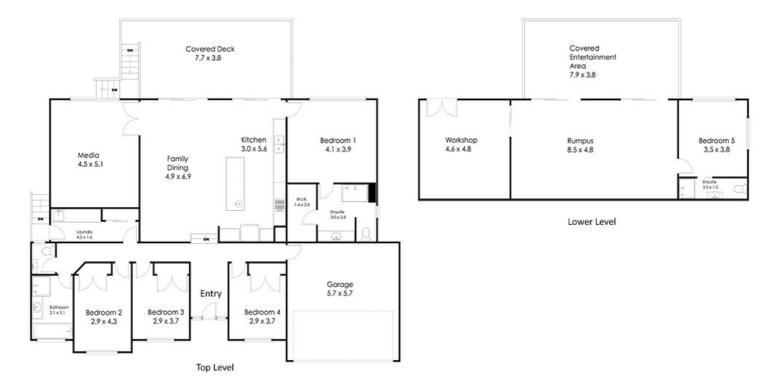

## ENTERTAINERS DELIGHT WITH BUSHLAND BACKDROP

Presenting to the market this spectacular five bedroom contemporary home on 1250m2 in the highly sought after Greenwoods Estate.

The entry into this fabulous architecturally designed family home brings you in on the main level where you are greeted by high ceilings and bushland views. From here the home quite literally unfolds before your eyes.

The social hub of the home has lots to offer. A generous galley kitchen offering stone bench tops, induction cooktop and stainless steel appliances which will have the chef in the family cooking up a storm in air-conditioned comfort. There is plenty of room to come together around the island bench and chat while dinner is cooking. The expansive open plan living space then flows seamlessly out to the alfresco entertaining deck allowing you to take advantage of those gorgeous breezes whilst enjoying the uninterrupted view, making it the perfect spot to entertain friends and family. No matter what time of the day it is you can relax in the peace and serenity of nature whilst enjoying that morning coffee or afternoon beer and champers.

Want to watch movies in the comfort of your own home? A media room is conveniently located off the main living area, with air-conditioning and double doors you can completely immerse yourself in your all time favourite films.

The master suite is separate from the other bedroom's offering that extra element of privacy to enjoy the serenity that Cashmere offers, with a shower to die for you'll be happy retiring to your room at the end of the day! Bedrooms two, three and four are all large in size with built -in robes, plantation shutters and ceiling fans, bedroom two has direct access to the main bathroom whilst bedroom four is complete with a built-in desk and cabinetry making it the perfect home office. Bedroom five is located on the lower level, with its own ensuite creating the perfect teenage retreat. This area could also be easily converted to a self-contained, one bedroom residence with separate entry.

The lower level is also home to a fabulous workshop and oversized rumpus room with double sliders leading you out to the undercover entertaining area and beautifully maintained low maintenance lawn, gardens and inground heated saltwater pool taking in the bushland

## 5 BED | 3 BATH | 2 CAR

PRICE:

Offers over \$839,000

**OPEN FOR INSPECTION:** 

N/A

Natalie Johnston 0419689309 natalie@atrealty.com.au Natalieatrealty

12 Grandis Court Cashmere 4500

Disclaimer: Please note this floor plan is for marketing purposes and is to be used as a guide only. All dimensions are estimates only and may not be exact measurements.