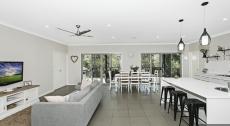

The social hub of the home has lots to offer. A generous galley kitchen offering stone bench tops, induction cooktop and stainless steel appliances which will have the chef in the family cooking up a storm in air-conditioned comfort. There is plenty of room to come together around the island bench and chat while dinner is cooking. The expansive open plan living space then flows seamlessly out to the alfresco entertaining deck allowing you to take advantage of those gorgeous breezes whilst enjoying the uninterrupted view, making it the perfect spot to entertain friends and family. No matter what time of the day it is you can relax in the peace and serenity of nature whilst enjoying that morning coffee or afternoon beer and champers.

Want to watch movies in the comfort of your own home? A media room is conveniently located off the main living area, with air-conditioning and double doors you can completely immerse yourself in your all time favourite films.