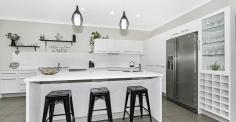

The social hub of the home has lots to offer. A generous galley kitchen offering stone bench tops, induction cooktop and stainless steel appliances which will have the chef in the family cooking up a storm in air-conditioned comfort. There is plenty of room to come together around the island bench and chat while dinner is cooking. The expansive open plan living space then flows seamlessly out to the alfresco entertaining deck allowing you to take advantage of those gorgeous breezes whilst enjoying the uninterrupted view, making it the perfect spot to entertain friends and family. No matter what time of the day it is you can relax in the peace and serenity of nature whilst enjoying that morning coffee or afternoon beer and champers.