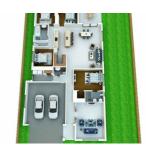

# BUILD YOUR DREAM DUAL KEY HOUSE ON THIS LARGE BLOCK OF LAND

- -High position and new area at Laganlea
- -Opportunity to build your dream dual key house
- -700 sqm2
- -17 m<sup>2</sup> frontage and 32 m<sup>2</sup> lane.

For further details of this block please contact Ashraf Payman on 0469385846