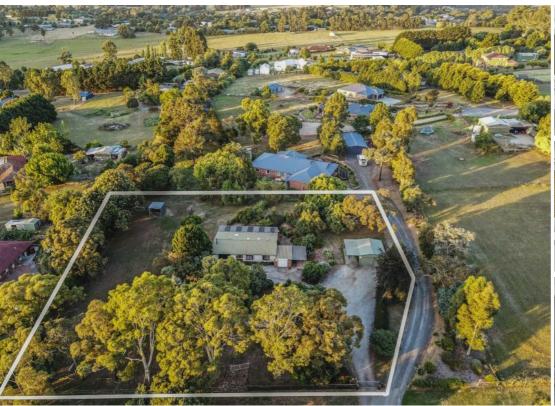

## APPROX 11/4 ACRE LIFESTYLE PROPERTY CLOSE TO TOWN.

If you are looking for a conveniently located lifestyle property only minutes from Drouin and just over an hour to Melbourne you will know they are becoming difficult to find. This Private and elevated allotment is securely fenced with entry via a remote front gate. Recently renovated three bedroom home that has a great feel. Fantastic new kitchen featuring stone bench tops, double ovens, soft close deep drawers, quality 900 mm appliances and a double pantry. The main living area has high raked ceilings, LED Lighting, heating and cooling is covered with Reverse cycle AC and a wood heater. Expansive rear verandah ideal for outdoor entertaining. Separate carport with rear home office, excellent Shedding, circular driveway and parking. There is room in the paddocks for a pony and mains water is also connected.