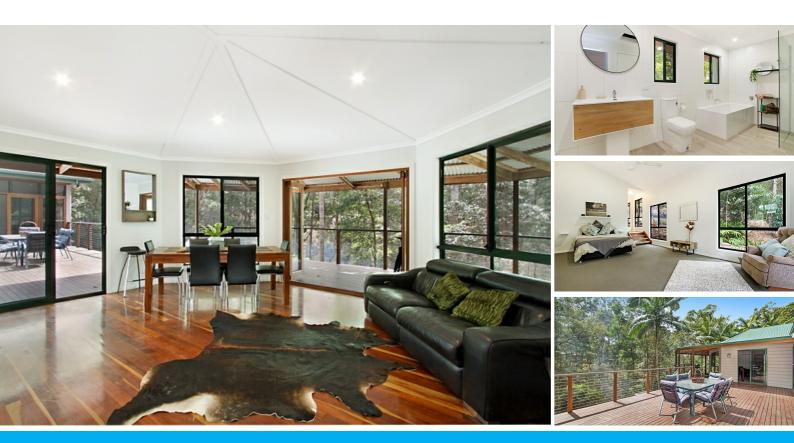

# SOLD BY AUDREY GOETZ

More than you expect! Land, privacy, serenity and space!! Must view to appreciate. Loaded with character warmth and charm with wrap around balconies and many large doors to take you out to total privacy. You will feel at one with the peace , quiet and restfulness that this lovely large home has to offer . All set on one level, with northern aspect , be in awe of the height of the cathedral ceilings , beautiful natural light from floor to ceiling windows and polished floors throughout . The main bathroom and oversized ensuite have just been renovated to a high standard. Warm yourself in winter with the large slow combustion heater and cool off in summer with ceiling fans throughout . Plenty of room for kids to play and explore with lawns front and back and great areas for trampoline or for a pool.

- \* 2 ensuited bedrooms with walk in robes
- \* 2/3 very spacious separate living areas
- \* beautiful wide wrap around verandas with multiple outdoor living areas
- \* spacious open plan kitchen with stone bench tops
- \* air conditioned family/ dining area
- \* open fire place in main lounge room
- \* cathedral ceilings and floor boards throughout except bedrooms
- \* 2 new bathrooms
- \* outdoor pizza oven
- \* Huge lockable "Man cave", studio or storage under the house
- \* scope to build extra granny flat with own entrance subject to council approval
- \* potential for extra living/ dwelling under the property subject to approvals