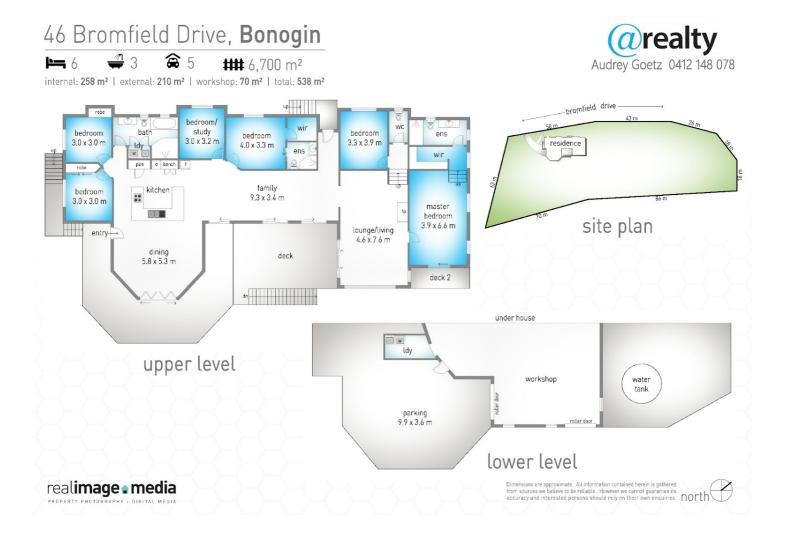

### 46 BROMFIELD DRIVE BONOGIN

## 6 BED | 3 BATH | 6 CAR

PRICE: Offers over \$750,000

OPEN FOR INSPECTION: N/A

Audrey Goetz 0412148078 audrey@atrealty.com.au www.atrealty.com.au

Disclaimer: Please note this floor plan is for marketing purposes and is to be used as a guide only. All dimensions are estimates only and may not be exact measurements.