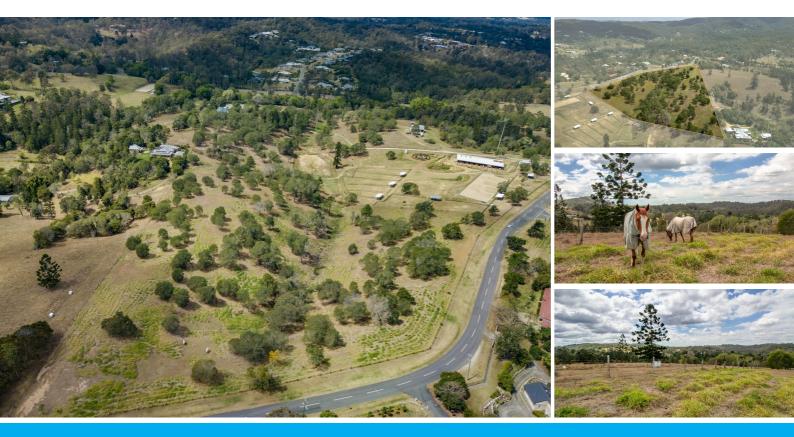

### SPECTACULAR VIEWS, MAGNIFICENT LOCATION.

Breathtaking, 360-degree panoramic views of mountains and countryside border this magnificent parcel of land in peaceful Pullenvale.

Take advantage of this rare opportunity to secure your own slice of paradise surrounded by prestigious homes. Embrace the spectacular views when designing and building your new dream home or take advantage of the plans that have already been drafted to capture the grand possibilities for this property.

The elevated position of the land captures the gorgeous sunsets and cool summer breezes. It has a perfect balance of natural landscape combining a usable mix of treed and cleared space. Horses currently roam and enjoy the expansive 10 acres of fully fenced horse paddock.

If you have been searching for the country lifestyle with suburban utilities on your doorstep, then this is the perfect place for you.

Features Include:

- 10 acres (4 hectares of vacant land)
- 360-degree views
- Fully fenced
- · Minutes to local schools and shops
- Elevated location
- · Perfect horse paddock
- · Short commute to city