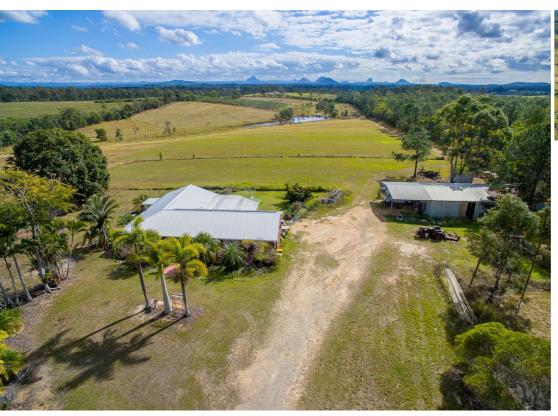

## 663 BELLMERE ROAD BELLMERE

## (SOLD) BE A PART OF THE FUTURE DEVELOPMENT OF THE FUTURE SATELLITE CITY AT WEST CABOOLTURE!

- \* 40 ACRE DEVELOPMENT SITE WITH FABULOUS MOUNTAIN VIEWS
- \* 12 SCHOOLS, A HOSPITAL, 7 NEW SUBURBS & 6 NEIGHBOURHOOD HUBS
- \*106HA OF TOWN CENTRE, COMMERCIAL & INDUSTRIAL AREAS DESIGNATED FOR THE AREA