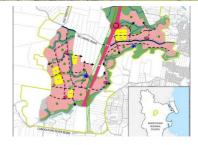

Caboolture West is the only major location north of Brisbane designated in the South East Queensland Regional Plan for the region's next major residential community. The State Government has just signed off on the Master Plan on 11th August 2017 with West Caboolture being 1 of only 4 Major Expansion Areas in the whole of South East Queensland. The long wait is now over and developers are on the cusp of and a major step forward to begin to start developing this exciting new township that is anticipated to accommodate up to 70,000 new residents. The area will include up to seven new suburbs, three high schools, nine primary schools and new commercial and industrial areas. The net benefit to the community from the development is expected to be in excess of \$10 billion. The area, detailed in Moreton Bay Regional Council's draft planning scheme, covers 3173 hectares between Caboolture and Morayfield, and the foothills of Mt Mee.

Key Infrastructure is inclusive of -

A 106 ha town centre, 12 schools, a hospital and a public transport corridor to Caboolture station.

Each of the 13 neighbourhood hubs, all within a 400m or five-minute walk of homes, would have housing to accommodate up to 70,000 new residents with 1070 hectares dedicated to green corridor networks.

Convenience retail, commercial and community uses as well of course the huge town centre. This whole master plan is predicted to be more than twice the size of North Lakes.

About 160ha, or 9 per cent of the area, would be for industrial or commercial uses as part of the goal to create 17,000 jobs in the Caboolture West area.