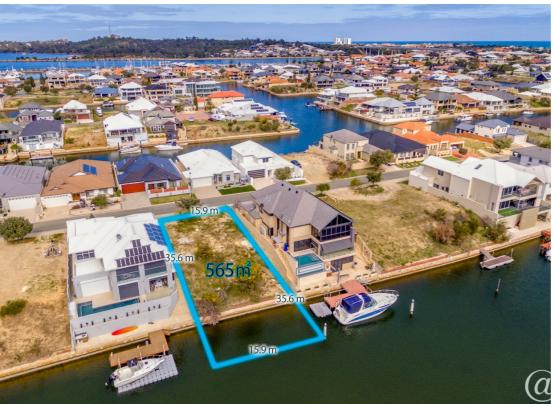

## OUTSTANDING NORTH FACING CANAL BLOCK IN EASTPORT

Grab the chance to secure this fabulous north facing waterfront lot in the Eastport precinct of Porl Bouvard. This fantastic 565m2 water front site with a 15.9m frontage is located on the external canal of Sandpiper Island Retreat and only six lots in from the Estuary. Nestled amongst quality homes this will only ensure your investment will be beneficial well into the future. There's nothing better than catching a feed of crabs off your jetty or spending your days fishing, swimming and simply enjoying the aquatic lifestyle. The Port Bouvard Marina is only minutes away, as are all nearby amenities such as restaurants, cafes, "The Cut" Golf Course, the Port Bouvard Surf Life Saving Club, Miami Shopping Centre and schools.