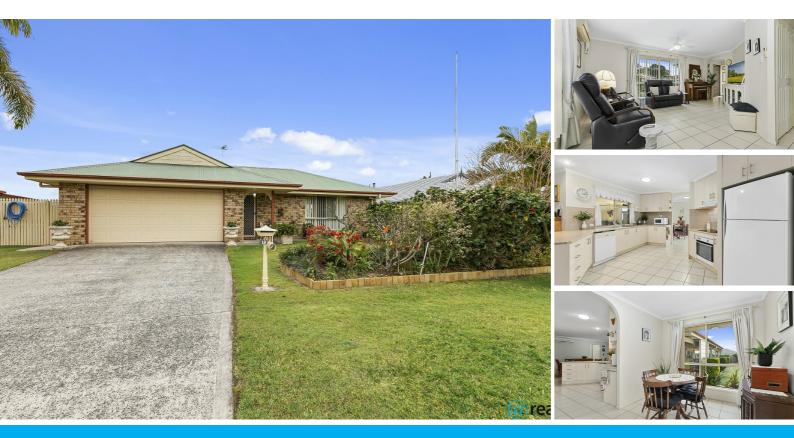

### LARGE FAMILY HOME ON 760M2 BLOCK WITH SHED!!

Situated perfectly on a flat usable 760m2 block is this well presented 4 bedroom family home with all the bells and whistles. Located within 4 minutes from Central Lakes shopping hub, Caboolture Hospital and local schools as well as quick and easy highway access for North and South bound commuters!

As soon as entering the property you will see just how well maintained and loved this stunning home is! With a new kitchen , outdoor entertainment area, as well as massive 2 bay shed with side access and 3kw of Solar this home has it all!

Features include:

- 4 Large bedrooms with built ins
- 2 modern bathrooms
- Tiled throughout
- 2x living areas
- Separate laundry
- ceiling fans and air con throughout
- 3KW SOLAR system
- 5000L rain water tank
- SIDE ACCESS!
- Massive outdoor entertainment area
- easy to maintain gardens
- Quick and easy access to all amenities