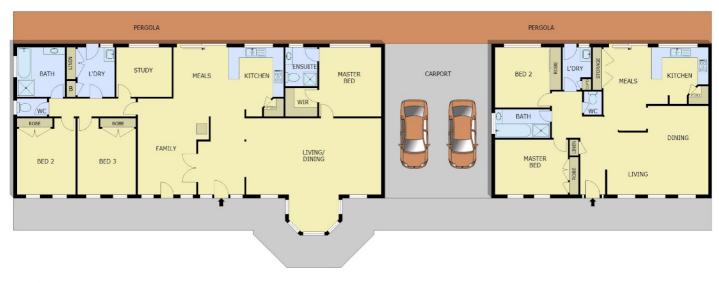

## VERSATILE LIFESTYLE ACREAGE WITH RESIDENCE AND SEPARATE UNIT.

Located in the beautiful township of Loch in a private and idyllic setting on approximately 2.2 acres with 3 acres of river lease with the Bass river running along its western boundary. Superbly built residence giving a range of options. Potential income earner with separately metered and fully self contained unit including private outdoor area. The unit is successfully running as an Air BnB but would be ideal for elderly parents, extended families or even a teenagers retreat. The principal home features 3 bedrooms plus study with an ensuite to the main, 2 living areas and a well appointed kitchen. The unit features 2 bedrooms central bathroom living room and a kitchen / diner.Extensive manicured gardens offering expansive lawn area and fully fenced 1.2 acre paddock with water and shelter suitable for a horse or ponies. Both properties are immaculately presented having been recently repainted, and recarpeted. New stylish plantation shutters fitted throughout the main residence. Ample shedding, 4 car accommodation and plenty of parking space for a caravan or boat. A vast variety of native animals frequent the property including wallabies wombats possums, echidnas and a range of birdlife .Loch is a popular tourist destination with its cafés, craft shops, boutique brewery, market and festivals throughout the year. A fantastic opportunity with so much to offer! For more details contact Peter Powell on 0458 555 099

## 6 BED | 3 BATH | 4 CAR

PRICE: \$875,000

OPEN FOR INSPECTION: N/A

Peter Powell 0458555099 peterpowell@atrealty.com.au Peter Powell Property

0 1 2 3 4 5

Scale in metres. Indicative only. Dimensions are approximate. All information contained herein is gathered from sources we believe to be reliable. However we cannot guarantee its accuracy and interested parties should rely on their own enquiries.

## 85 Ferriers Road, Loch

Disclaimer: Please note this floor plan is for marketing purposes and is to be used as a guide only. All dimensions are estimates only and may not be exact measurements.