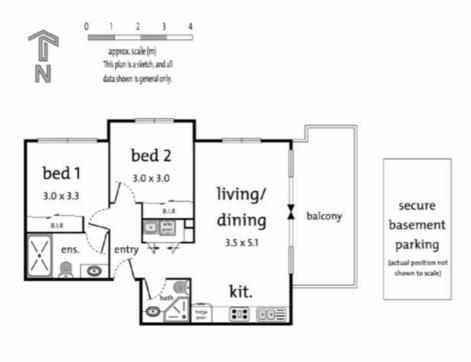

## 2 BED | 2 BATH | 1 CAR

PRICE: Contact Agent

OPEN FOR INSPECTION: N/A

Nandana Peiris 0452611234 nandana@atrealty.com.au Real Alliance

Unit 19

Disclaimer: Please note this floor plan is for marketing purposes and is to be used as a guide only. All dimensions are estimates only and may not be exact measurements.