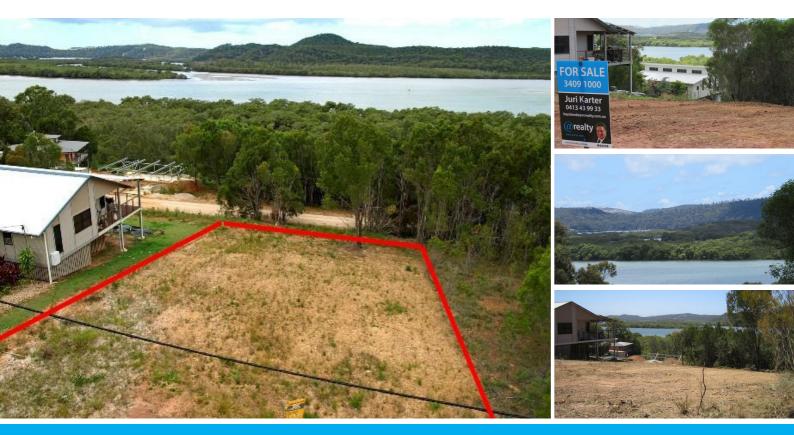

### HIGH ON THE HILL IN A CUL\_DE\_SAC EASTERLY WATER VIEWS TOWARDS NTH. STRADBROKE ISLAND..!!

Larger than average block ( 850m2 ) with two street frontage...the block is elevated above a waterfront street

with the front being on a cul-de-sac ....so no through traffic noise just the ocean breezes and the birds..!!!

A home with level street access and with elevated full width deck at the rear would give you panoramic water views

across Canaipa passage to Nth Straddie..

Watch the sun rise from your deck or the moon glistening on the water whilst enjoying those summer BBQs

with family and friends.

A quiet pocket on the East side of the island at the Northern end and only minutes to shops and ferry.!!!

Exceptional property...inspection a must.

#### 0 BED | 0 BATH | 0 CAR

PRICE: \$158,000

OPEN FOR INSPECTION: N/A

Juri Karter 0413439933 bayislands@atrealty.com.au www.atrealty.com.au