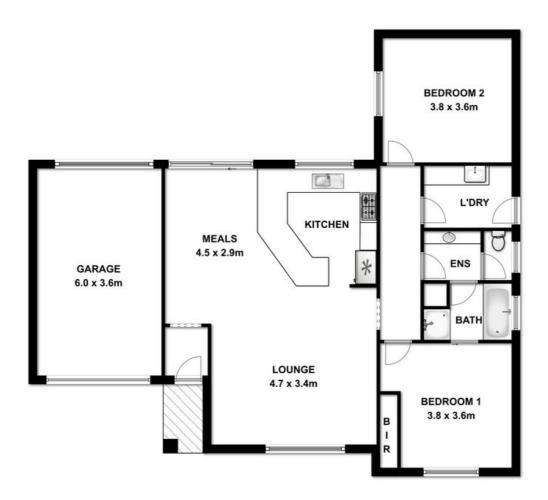

#### 2 BED | 1 BATH | 1 CAR

PRICE: \$259,000

OPEN FOR INSPECTION: N/A

Peter Dempsey 0418854393 peterdempsey@atrealty.com.au peterdempseyatrealty.com RLA: 269823

This drawing is for illustration purpose only. All measurements are approximate only and information intended to be relied upon should be independently verified.

Disclaimer: Please note this floor plan is for marketing purposes and is to be used as a guide only. All dimensions are estimates only and may not be exact measurements.

Peter Dempsey 0418854393 peterdempsey@atrealty.com.au peterdempseyatrealty.com