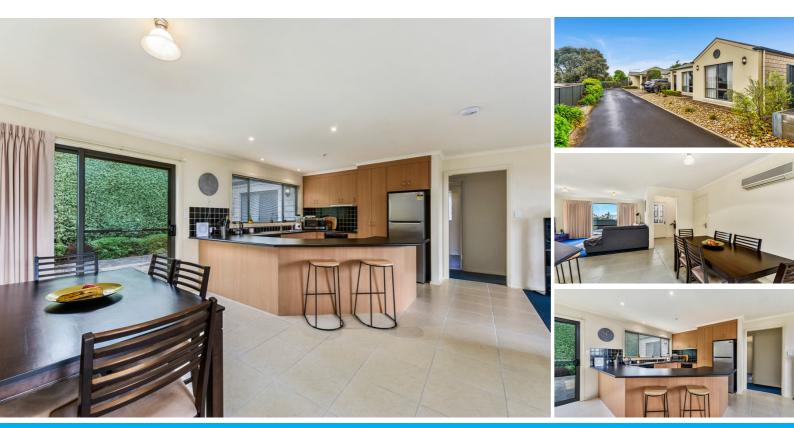

### **GREAT INVESTMENT**

PERFECT LOCATION, PERFECT CONDITION, IS THE BEST WAY TO DESCRIBE THIS LOVELY 2 BEDROOM HOME PERFECT FOR SINGLE LADY PROFESSIONAL COUPLE OR INVESTOR. OPEN PLAN LIVING WITH FUNCTIONAL MODERN KITCHEN. IMMACULATE INSIDE AND OUT. 2 WAY BATHROOM, SPLIT SYSTEM AIR-CONDITIONING, GARAGE UNDER MAIN ROOF WITH INSIDE ACCESS. PATIO AREA AND PRIVATE REAR YARD. INSPECTION WILL IMPRESS. CURRENTLY LEASED FOR 12 MONTHS AT \$305.00 PER WEEK.

#### 2 BED | 1 BATH | 1 CAR

PRICE: \$259,000

OPEN FOR INSPECTION: N/A

Peter Dempsey 0418854393 peterdempsey@atrealty.com.au peterdempseyatrealty.com RLA: 269823

This drawing is for illustration purpose only. All measurements are approximate only and information intended to be relied upon should be independently verified.