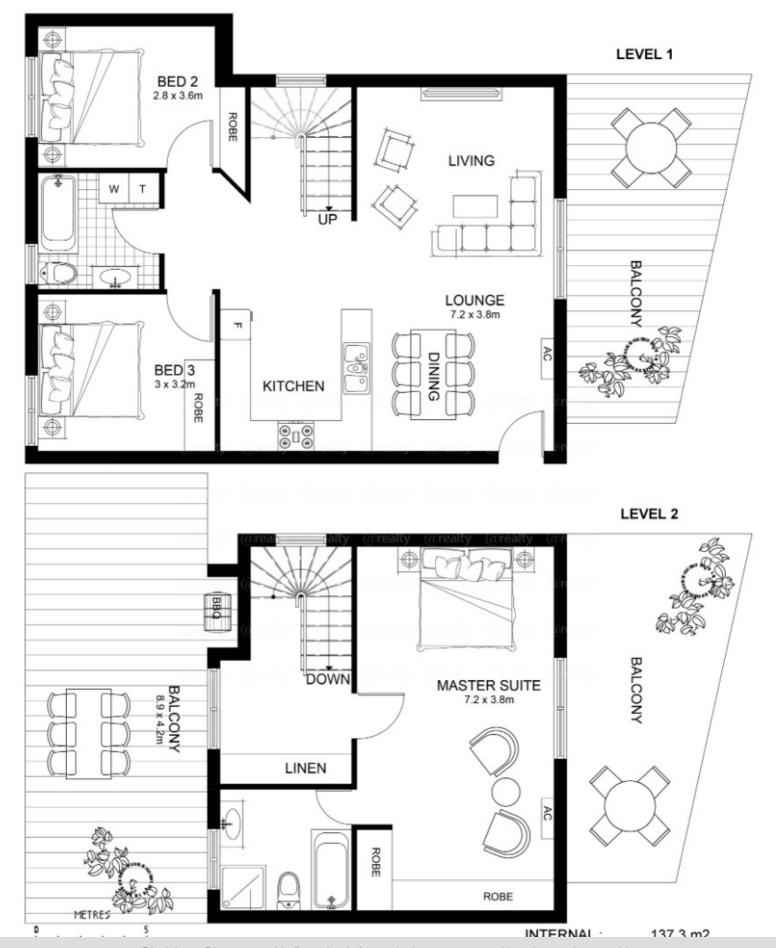

Located within walking distance of everything Nundah village has to offer is this stylish, modern penthouse apartment that is sure to impress. The spacious two-level floorplan makes this dual-level apartment feel more like an elevated home, without the maintenance.

Living stretches over two levels with three good-sized balconies allowing cool cross breezes to flow throughout the home. There is an abundance of natural light that streams in, while a fresh colour palette enhances the sense of space.

In true luxurious fashion, the master suite is housed on the upper level. Complete with built-in robes, a huge ensuite, access to two balconies and a sitting area, this is a true retreat where you

## 3 BED | 2 BATH | 2 CAR

PRICE:

For Sale

**OPEN FOR INSPECTION:** 

N/A

Mark Roemermann 0413877230 markroemermann@atrealty.com.au www.atrealty.com.au

Disclaimer: Please note this floor plan is for marketing purposes and is to be used as a guide only. All dimensions are estimates only and may not be exact measurements.

Floor plan created by Rolley Photo Media. All rights reserved, Copyright 2016

IUIAL AKEA:

414.7 mz

markroemermann@atrealty.com.au