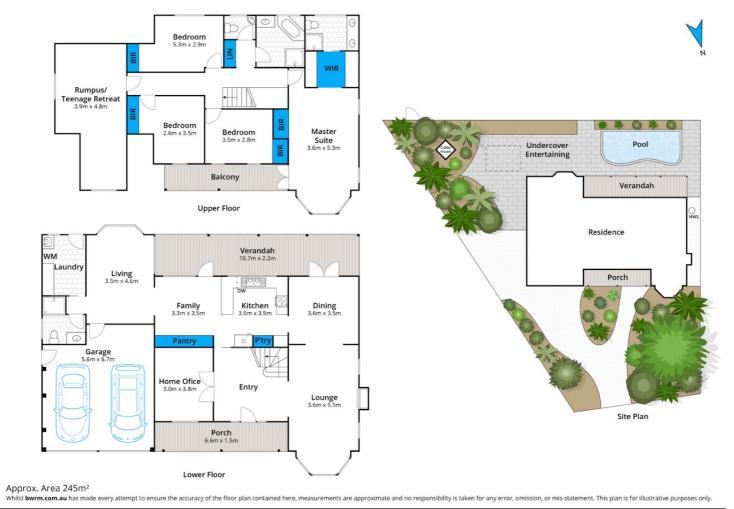

- Upstairs are 4 generous sized bedrooms with built-in robes. The master bedroom has a bay window plus a walk- through robe to an ensuite and opens to the upstairs balcony.
- The central kitchen is large enough for many helping hands and offers lots of storage, a breakfast bar, gas cooktop plus an integrated fridge and dishwasher
- Showcasing several living areas throughout the home, there is plenty of space for all the family members to enjoy
- Dedicated large home office conveniently located by the front foyer
- Relax with family and friends by the sparkling inground pool with adjoining undercover entertaining area and gazebo. For the littlies, an enchanting children's cubby house beautifully nestled in its own garden.
- Double lock-up garage. Off street parking for boat/caravan or trailer at rear of property
- Other features include ducted air conditioning, gas fireplace, 9' ceilings, ducted vacuum system, garden shed, gate access to council reserve, beautiful manicured gardens
- Within a short level stroll to the shops, cafes, the local public school and public transport
- Only 30 minutes to the Sydney CBD and 45 minutes to the airport
- Nearby national park trails for the active family who love to bush walk and bike ride One for the growing family, a must to inspect

### **6 Carramar Grove, Terrey Hills**

Disclaimer: Please note this floor plan is for marketing purposes and is to be used as a guide only. All dimensions are estimates only and may not be exact measurements.