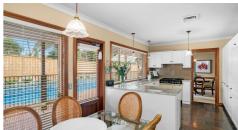

- Upstairs are 4 generous sized bedrooms with built-in robes. The master bedroom has a bay window plus a walk- through robe to an ensuite and opens to the upstairs balcony.
- The central kitchen is large enough for many helping hands and offers lots of storage, a breakfast bar, gas cooktop plus an integrated fridge and dishwasher
- Showcasing several living areas throughout the home, there is plenty of space for all the family members to enjoy
- Dedicated large home office conveniently located by the front foyer
- Relax with family and friends by the sparkling inground pool with adjoining undercover entertaining area and gazebo. For the littlies, an enchanting children's cubby house beautifully nestled in its own garden.
- Double lock-up garage. Off street parking for boat/caravan or trailer at rear of property
- Other features include ducted air conditioning, gas fireplace, 9' ceilings, ducted vacuum system, garden shed, gate access to council reserve, beautiful manicured gardens
- Within a short level stroll to the shops, cafes, the local public school and public transport
- Only 30 minutes to the Sydney CBD and 45 minutes to the airport
- Nearby national park trails for the active family who love to bush walk and bike ride One for the growing family, a must to inspect