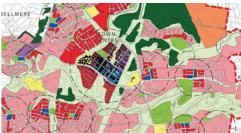

Caboolture West is the only major location north of Brisbane designated in the South East Queensland Regional Plan for the region's next major residential community. The State Government has just signed off on the Master Plan on 11th August 2017 with West Caboolture being 1 of only 4 Major Expansion Areas in the whole of South East Queensland. The long wait is now over and developers are on the cusp of and a major step forward to begin to start developing this exciting new township that is anticipated to accommodate up to 70,000 new residents. The area will include up to seven new suburbs, three high schools, nine primary schools and new commercial and industrial areas. The net benefit to the community from the development is expected to be in excess of \$10 billion. The area, detailed in Moreton Bay Regional Council's draft planning scheme, covers 3173 hectares between Caboolture and Morayfield, and the foothills of Mt Mee.

Key Infrastructure is inclusive of -

A 106 ha town centre, 12 schools, a hospital and a public transport corridor to Caboolture station.

Each of the 13 neighbourhood hubs, all within a 400m or five-minute walk of homes, would have housing to accommodate up to 70,000 new residents with 1070 hectares dedicated to green corridor networks.

Convenience retail, commercial and community uses as well of course the huge town centre. This whole master plan is predicted to be more than twice the size of North Lakes.

About 160ha, or 9 per cent of the area, would be for industrial or commercial uses as part of the