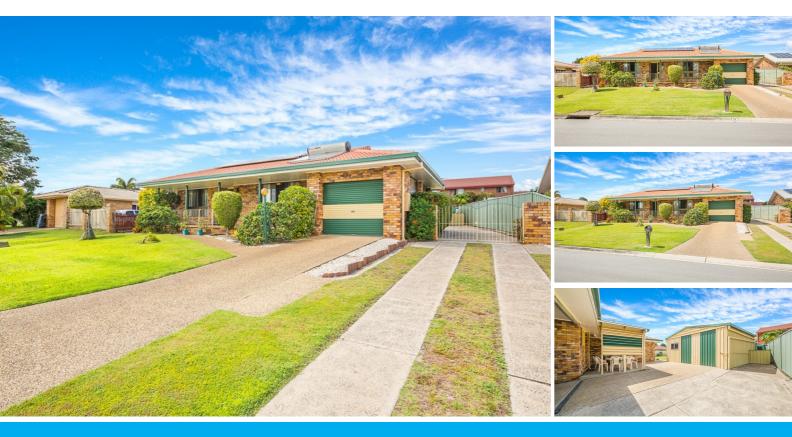

## JUST A SHORT WALK TO THE WATER IN BONGAREE – INVESTORS & RENOVATORS

This is a great two bedroom home with open plan kitchen/dining/family rooms, separate lounge room, one bathroom, laundry with 2nd toilet and drive-through single garage built on a 709 sqm block. The home is located in a quiet area of Bongaree close to the waters of Pumicestone Passage with its parks, covered barbeque areas and children's playgrounds.

Both bedrooms in this home are a good size with the master bedroom having access to the two way bathroom. At the rear of the property is a covered outdoor living area and a large 7 x 7 metre shed, ideal to garage an additional car and plenty of room left over for the workshop. To the side of the home is additional space to park a caravan or boat. Look at these additional features:

- \* 7 x 7 metre shed with shelving
- \* Drive through garage
- \* Side access
- \* Solar hot water
- \* 5000 litre water tank
- \* 1.5 kws solar power

Don't miss out on this great opportunity, call Geoff (your local agent) on 0414 230 130 to arrange your private inspection today.