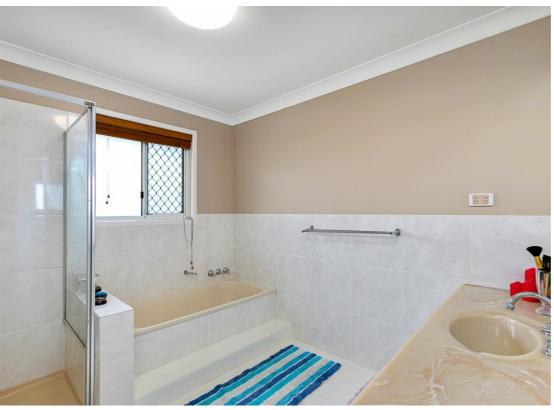

#### ZONE 2:

To the right of the foyer/entry area is the home's main living space, with lounge/family/meals areas.

The main kitchen is located here with dishwasher and 2 pantries. There's also an extra shower/toilet.