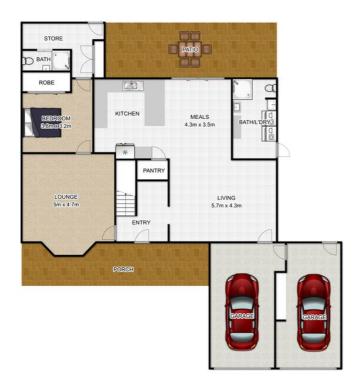

#### ZONE 1:

To the left of the foyer/entry is the first zone, incorporating a spacious air-conditioned lounge area.

This leads through to the first bedroom, which includes loads of wardrobe storage and an ensuite.

#### ZONE 2:

To the right of the foyer/entry area is the home's main living space, with lounge/family/meals areas.

The main kitchen is located here with dishwasher and 2 pantries. There's also an extra shower/toilet.

This zone also incorporates access to the laundry as well as to the double garage or workshop area.

One bay of the double garage has also been converted to accommodate a handy additional rumpus.

### 4 BED | 4 BATH | 3 CAR

PRICE: SOLD!

OPEN FOR INSPECTION: N/A

Ben Tafolo 0419260719 tafolo@atrealty.com.au teamtafolo.com.au

Upper Level

Lower Level

Whilst every attempt has been made to ensure the accuracy of this plan, all measurements are approximate and no responsibility is taken for any error, omission or mis statement. This plan is for illustrative purposes only and should be used as such.