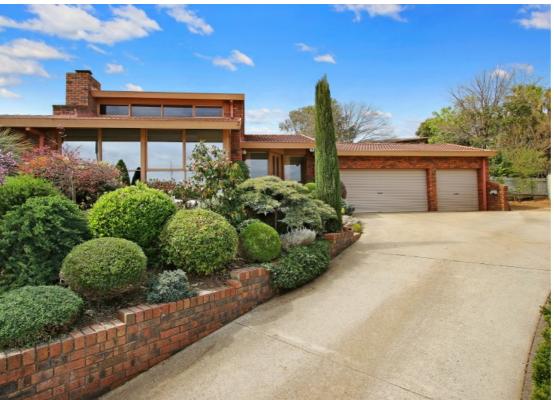

## FOR SALE APPEALING WITH PANORAMIC VIEWS

This architect designed home is brilliantly positioned to maximise the panoramic views across Albury / Wodonga and beyond to the Victorian Mountains. The home features two main living areas consisting of lounge room with an open fire place, also complimenting the discrete formal dining room. The cathedral ceilings are impressive. The views can be enjoyed from both living areas and the front paved garden court yard. The kitchen is equipped with abundant cupboard space, breakfast bar and Miele dishwasher. The large meals area could also double up as an additional family area. Ducted gas heating and ducted evaporative cooling ensure seasonal comfort. The master bedroom has a new ensuite and walk in robe, the additional bedrooms are generous and have built in robes. Storage is plentiful throughout the home. The rear yard and BBQ area is private and secure and the front garden has been professionally landscaped offering a stunning presentation of magnificent garden plant varieties. Enjoy the convenience of the three car lock up garage and access to the rear yard.

4 BED | 2 BATH | 3 CAR

PRICE: \$410,000

OPEN FOR INSPECTION: N/A

George Bourdis
0412291974
george.bourdis@atrealty.com.au
www.georgebourdisrealestate.com.au

Disclaimer: Please note this floor plan is for marketing purposes and is to be used as a guide only. All dimensions are estimates only and may not be exact measurements.