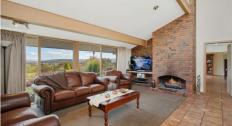

## FOR SALE APPEALING WITH PANORAMIC VIEWS

This architect designed home is brilliantly positioned to maximise the panoramic views across Albury / Wodonga and beyond to the Victorian Mountains. The home features two main living areas consisting of lounge room with an open fire place, also complimenting the discrete formal dining room. The cathedral ceilings are impressive. The views can be enjoyed from both living areas and the front paved garden court yard. The kitchen is equipped with abundant cupboard space, breakfast bar and Miele dishwasher. The large meals area could also double up as an additional family area. Ducted gas heating and ducted evaporative cooling ensure seasonal comfort. The master bedroom has a new ensuite and walk in robe, the additional bedrooms are generous and have built in robes. Storage is plentiful throughout the home. The rear yard and BBQ area is private and secure and the front garden has been professionally landscaped offering a stunning presentation of magnificent garden plant varieties. Enjoy the convenience of the three car lock up garage and access to the rear yard.