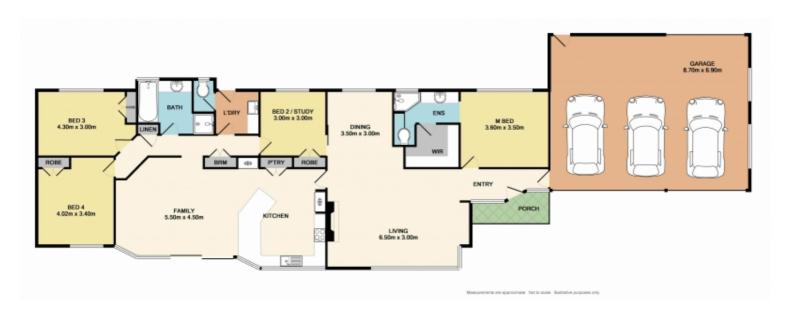

## FOR SALE APPEALING WITH PANORAMIC VIEWS

This architect designed home is brilliantly positioned to maximise the panoramic views across Albury / Wodonga and beyond to the Victorian Mountains. The home features two main living areas consisting of lounge room with an open fire place, also complimenting the discrete formal dining room. The cathedral ceilings are impressive. The views can be enjoyed from both living areas and the front paved garden court yard. The kitchen is equipped with abundant cupboard space, breakfast bar and Miele dishwasher. The large meals area could also double up as an additional family area. Ducted gas heating and ducted evaporative cooling ensure seasonal comfort. The master bedroom has a new ensuite and walk in robe, the additional bedrooms are generous and have built in robes. Storage is plentiful throughout the home. The rear yard and BBQ area is private and secure and the front garden has been professionally landscaped offering a stunning presentation of magnificent garden plant varieties. Enjoy the convenience of the three car lock up garage and access to the rear yard.

4 BED | 2 BATH | 3 CAR

PRICE: \$410,000

OPEN FOR INSPECTION: N/A

George Bourdis
0412291974
george.bourdis@atrealty.com.au
www.georgebourdisrealestate.com.au

Disclaimer: Please note this floor plan is for marketing purposes and is to be used as a guide only. All dimensions are estimates only and may not be exact measurements.