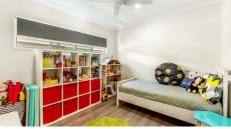

#### Down Stairs:-

- Main bathroom with separate bath and shower
- 3 very large bedrooms
- Main has walk in robe and large ensuite
- The main bedroom has a sliding door to paved area to enjoy the morning coffee
- Bedrooms carpeted