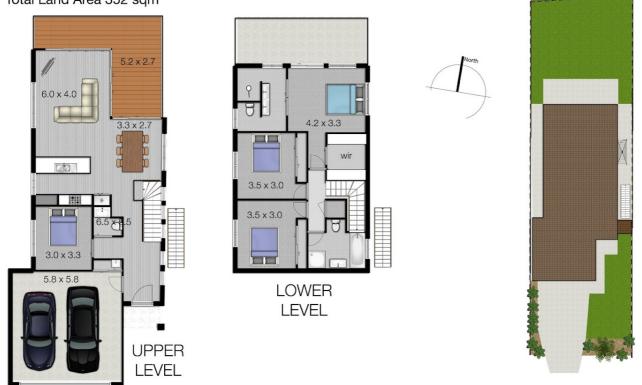

#### Street Level:-

- Double garage with laundry at rear
- 1 bedroom/study/guest room
- Powder room
- Open plan kitchen with all modern appliances and glass splashback
- Dining lounge opening to a deck for entertaining

#### Down Stairs:-

- Main bathroom with separate bath and shower
- 3 very large bedrooms
- Main has walk in robe and large ensuite
- The main bedroom has a sliding door to paved area to enjoy the morning coffee
- Bedrooms carpeted

# Sharon Smythe 0412195500 sharonsmythe@atrealty.com.au smytheproperties.com.au

Total Approximate Floor Area 227 sqm Total Land Area 352 sqm

Whilst every attempt has been made to ensure the accuracy of the floor plan. Measurements of doors, windows rooms and any other items are approximate and no responsibility is taken for any error, omission or misstatement. This plan is for illustrative purposes only and should be used as such by any prospective purchaser.

Disclaimer: Please note this floor plan is for marketing purposes and is to be used as a guide only. All dimensions are estimates only and may not be exact measurements.