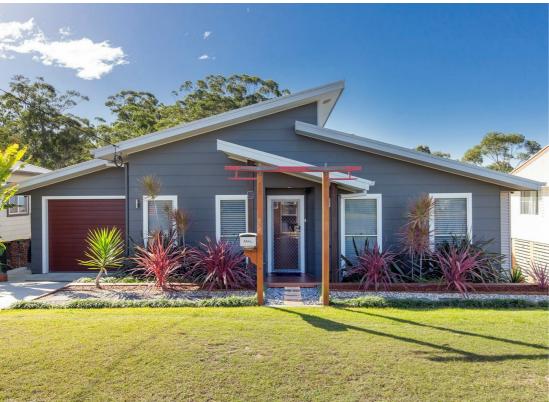

## IMMACULATE HOME WITH BUSH OUTLOOK

These owners are ready to move on and be with their relatives interstate  $\dots$ 

Beautifully presented property with great street appeal. This appeal flows through until you are standing on the sunny north facing rear deck.

Custom designed and thoughtfully planned for low maintenance living.

The home enjoys the beautiful bush outlook from the open plan living areas. A large bright kitchen with all of the mod cons including dishwasher. Easy care vinyl flooring throughout the living area and carpeted bedrooms. Reverse cycle air conditioner for year round comfort. Access from the living area to a rear covered deck looking out to your own private bush outlook complete with an abundance of birdlife.

High set, perfect position – only 2 minutes' drive (12 minute walk) to the Nambucca Heads RSL, Cafes and the boardwalk.

Single remote lock up garage with internal access, large laundry with storage.

This home is a must to inspect.