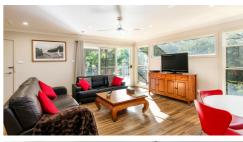

Custom designed and thoughtfully planned for low maintenance living.

The home enjoys the beautiful bush outlook from the open plan living areas. A large bright kitchen with all of the mod cons including dishwasher. Easy care vinyl flooring throughout the living area and carpeted bedrooms. Reverse cycle air conditioner for year round comfort. Access from the living area to a rear covered deck looking out to your own private bush outlook complete with an abundance of birdlife.