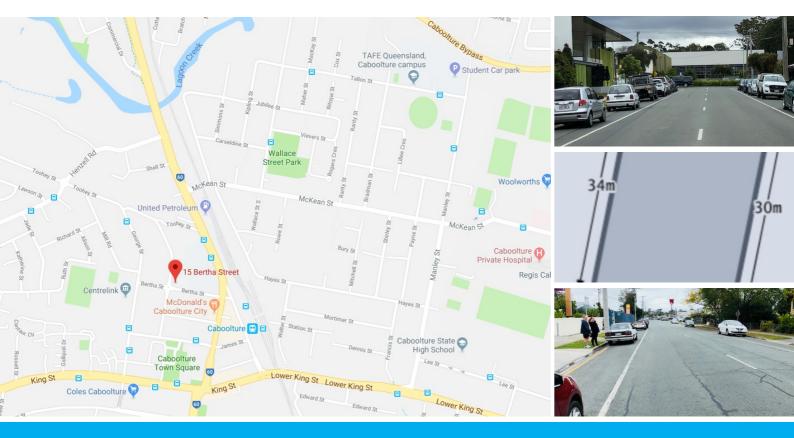

### 15 BERTHA STREET CABOOLTURE

### DEVELOPERS NOTE - CABOOLTURE CENTRE PRECINCT - 350M TO RAILWAY STATION!

- \* 350m to Caboolture Railway Station
- \* Zoned Caboolture Centre Precinct
- \* 2 Street Access (Corner Site)
- \* Currently surrounded by a multitude of commercial office, medical and health hubs.

With only being 350m to the Caboolture Railway Station and centrally located on a corner and having 2 street access this is a prime site for the investor or developer to capitalize on.

The subject site is located on a corner lot with frontages to Bertha and Margaret Street. The surrounding land uses are made up of single to double storey medical, office commercial and housing.