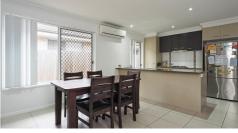

#### Property Features:

4 Bedrooms all have built in wardrobes, ceiling fans and the master has ensuite.

2 Living areas, open plan kitchen living plus media room

Air Conditioned Living area

Modern kitchen with stone tops, Gas cooktop and dishwasher and overlooking the backyard 400m2 fenced block suitable for pets and children