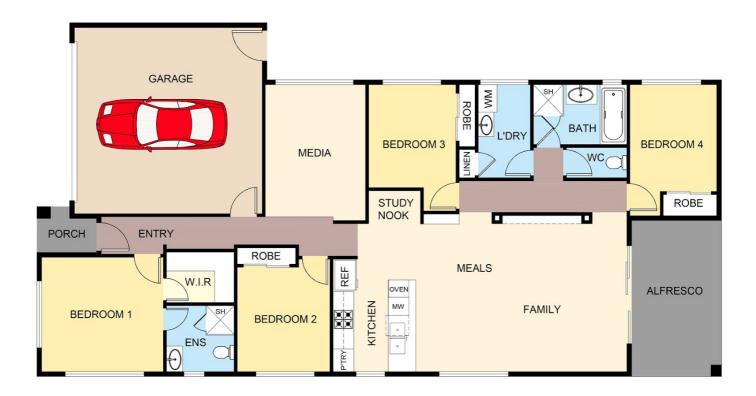

# FLOWING FLOORPLAN MADE FOR ENTERTAINING!

This well presented and well maintained home was built in late 2013 and is a great addition to any property portfolio. From the moment you enter this home you will be pleasantly surprised by the finishes, and the ideal layout. An open plan kitchen and lounge area leads directly out to the undercover alfresco area and backyard, perfect for entertaining.

All bedrooms have builtin robes, master with a walkin robe and modern ensuite.

Fantastic tenants in place that look after the home as their own!

#### Property Features:

4 Bedrooms all have built in wardrobes, ceiling fans and the master has ensuite.

2 Living areas, open plan kitchen living plus media room

Air Conditioned Living area

Modern kitchen with stone tops, Gas cooktop and dishwasher and overlooking the backyard 400m2 fenced block suitable for pets and children

Main bathroom with Bath and Shower and separate toilet

Double remote garage

Separate internal Laundry

Covered entertaining area flows from the living and has bushland views

Windows and doors have security screens

### 56 Tea Trees Avenue

Note - This plan is an illustration and is to be used as a guide to layout only.

Disclaimer: Please note this floor plan is for marketing purposes and is to be used as a guide only. All dimensions are estimates only and may not be exact measurements.