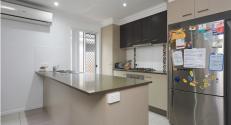

#### Property Features:

4 Bedrooms all have built in wardrobes, ceiling fans and the master has ensuite.

2 Living areas, open plan kitchen living plus media room

Air Conditioned Living area

Modern kitchen with stone tops, Gas cooktop and dishwasher and overlooking the backyard 400m2 fenced block suitable for pets and children