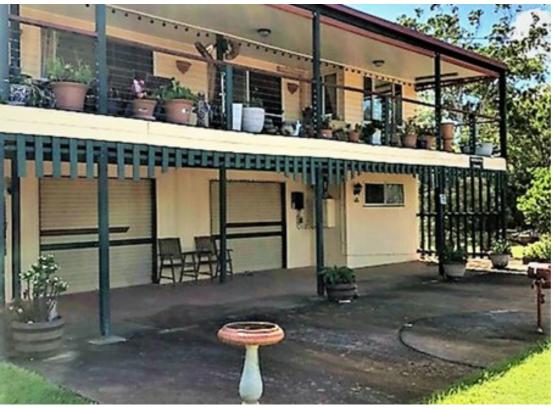

## VENDOR HAS REDUCED PRICE TO MEET THE MARKET....!!! SPACIOUS TWO STOREY HOME COMPLETE WITH LIFT..!! EASTERLY WATER VIEW TOWARDS NTH. STRADBROKE..!!

Large Queenslander with two living areas ,Three bedrooms all with built-ins, (Main with en-suite ) kitchen with a water view over Canaipa passage towards Nth Stradbroke island Large East facing deck to enjoy those summer breezes and watch the sunrise or BBQ's with friends

Elevator for ease of access upstairs..Air conditioning with enough Solar panels so you won't have to worry about electricity bills!!!

Downstairs apart from the double garage is a bar area for entertaining and a self contained two bedroom granny flat.

The property is beautifully presented with established plants thru-out.

Great location and well presented with nothing to do...inspection a must...