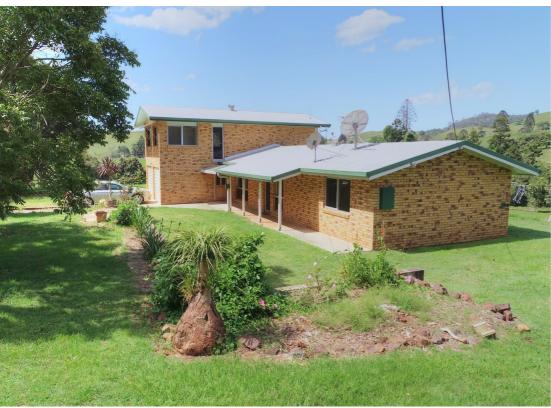

## BEST OF THE BEST - 20 PRIME ACRES & 6 BEDROOM BRICK HOME

Property Description:

Local Gympie Agents Ian and Janelle Pye are proud to present: 903 Mooloo Road, Mooloo, Qld, 4570.

INSPECT ANYTIME - Call Ian or Janelle Pye to show you around!!

Almost 20 acres in the beautiful Mooloo area where lush acreages and breathtaking mountain backdrops await you. If you've always wanted a magnificent lifestyle acreage or hobby farm, then this Mooloo property is the paradise that you have been looking for.

The 6 bedroom family home is set well back serenely on the 20 acres of lush pasture land. The permanent running waters of Pie Creek traverses the full length of the property. There is approximately 3/4Km of the boundary along the creek giving easy access to water wherever you may need it throughout the property providing excellent watering for stock and domestic purposes. Rainwater tanks and pumping from the creek provides a continual water supply to the property all year round.

All medical, school and shopping facilities are just 18 klms away all on bitumen road. Other benefits of living at 903 Mooloo Road, Mooloo are:

Comfortable brick home with breathtaking views and privacy Kitchen/Dining including new Dishwasher 6 Bedrooms / 2 Bathrooms 3 Living Areas Large windows allow great views of the property Access to approx 3/4Km along the magnificent Pie Creek Power to the Creek for Pumping Purposes