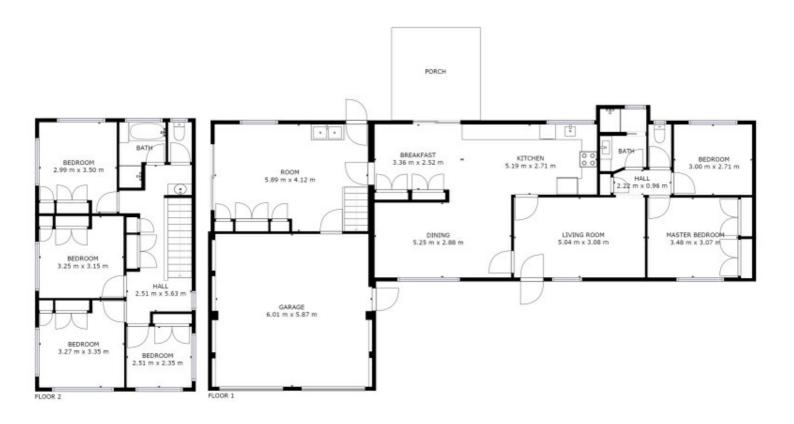

All medical, school and shopping facilities are just 18 klms away all on bitumen road. Other benefits of living at 903 Mooloo Road, Mooloo are:

Comfortable brick home with breathtaking views and privacy Kitchen/Dining including new Dishwasher 6 Bedrooms / 2 Bathrooms 3 Living Areas Large windows allow great views of the property Access to approx 3/4Km along the magnificent Pie Creek Power to the Creek for Pumping Purposes

## 6 BED | 2 BATH | 5 CAR

PRICE:

Offers Over \$465K TOP VALUE!

**OPEN FOR INSPECTION:** 

N/A

lan and Janelle Pye 0437778111 ianpye@atrealty.com.au www.atrealty.com.au

GROSS INTERNAL AREA
FLOOR 1: 112 m; FLOOR 2: 60 m
EXCLUDED AREAS; GARAGE: 36 m
TOTAL: 172 m
IS AND DIMENSIONS ARE APPROXIMATE, ACTUME MAY VARY.

POWERED BY matterport

Disclaimer: Please note this floor plan is for marketing purposes and is to be used as a guide only. All dimensions are estimates only and may not be exact measurements.