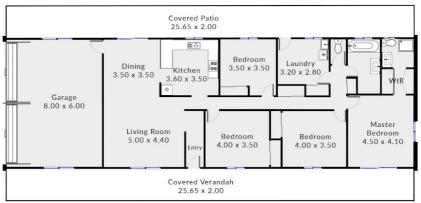

This lovingly maintained home has too many features to list but includes:

- 4 large bedrooms, all with built in robes and security screens
- Ensuite to master bedroom
- Ceiling fans and security screens
- Attractive hardwearing floors throughout
- Huge kitchen with generous bench and cupboard space
- Large pantry and generous fridge space to fit modern fridges
- Beautiful neutral paint that lends itself to any decorating style
- Large shower over bath in the main bathroom
- Good sized separate laundry
- Full length verandah offering stunning views of the property and the dam in the front yard.
- 2 car lock up garage made of the same construction as the home lending itself to potential granny flat
- · Additional 4 car lock up garage at the end of the beautiful gravel driveway
- 4 rainwater tanks
- 3kw solar power panels
- 10020 sqm or 2.5 acres
- Stunning street appeal with picturesque manicured gardens
- Garden shed

## 4 BED | 2 BATH | 0 CAR

PRICE:

Offers Over \$549,000

**OPEN FOR INSPECTION:** 

N/A

Roz Abrahams 0413070707 roz@atrealty.com.au www.atrealty.com.au

223 Rossmore Road, Logan Reserve, QLD

Whilst every attempt has been made to ensure accuracy of the floor plan contained here, measurements of doors, windows, rooms and any other items are approximate and no responsibility is taken for any error, ornission, or mis statement.

Disclaimer: Please note this floor plan is for marketing purposes and is to be used as a guide only. All dimensions are estimates only and may not be exact measurements.