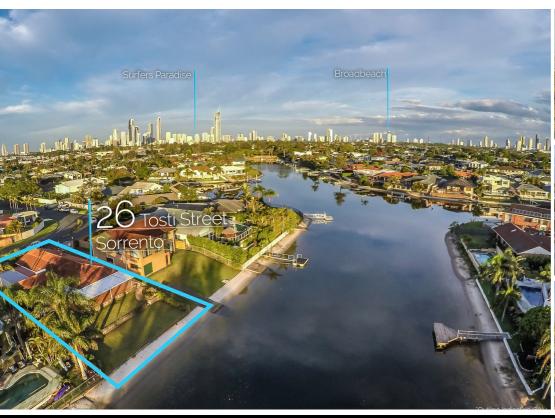

# ORIGINAL WATERFRONT CLASSIC – RENOVATE OR REBUILD

With 18 metres\* of white sandy beach and Broadbeach skyline views, this waterfront renovator in total original condition is ripe for the astute buyer to either renovate to modernise, or rebuild and capitalise on the central waterfront location in a quiet cul-de-sac street.

Lifestyle opportunities abound in this sought after Sorrento locale – centrally located in the heart of the Gold Coast with shopping, dining, schools, HOTA and the beach all within minutes, and the cafes at Sorrento Shops, Capri on Via Roma and Island Emporium only a short stroll away.

Get in quick properties like this don't come along often.

Property features:

18 metres waterfront\*
White sandy beach
Broadbeach skyline views
Quiet central Sorrento cul-de-sac street
5 Bedrooms
2 Bathrooms
716 m2 block

### 26 Tosti Street BUNDALL

Block Size 716m<sup>2</sup>

- 2 Bath 1 Car