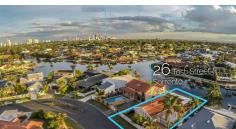

# ORIGINAL WATERFRONT CLASSIC – RENOVATE OR REBUILD

With 18 metres\* of white sandy beach and Broadbeach skyline views, this waterfront renovator in total original condition is ripe for the astute buyer to either renovate to modernise, or rebuild and capitalise on the central waterfront location in a quiet cul-de-sac street.

Lifestyle opportunities abound in this sought after Sorrento locale – centrally located in the heart of the Gold Coast with shopping, dining, schools, HOTA and the beach all within minutes, and the cafes at Sorrento Shops, Capri on Via Roma and Island Emporium only a short stroll away.

Get in quick properties like this don't come along often.

Property features:

18 metres waterfront\*
White sandy beach
Broadbeach skyline views
Quiet central Sorrento cul-de-sac street
5 Bedrooms
2 Bathrooms
716 m2 block

### 26 Tosti Street BUNDALL

Block Size 716m<sup>2</sup>

- 2 Bath 1 Car