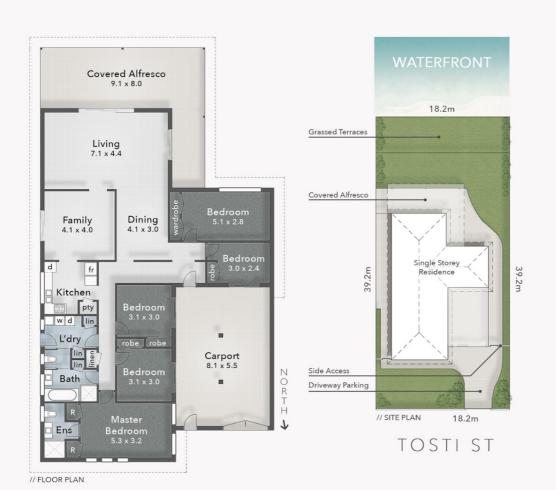

### 26 Tosti Street BUNDALL

Block Size 716m<sup>2</sup>

- 2 Bath 1 Car

#### FLOOR AREA SIZES

Internal 180m² | Alfresco 40m² Carport 46m²

Total 266m² or 29 Squares

puredesignconcepts.com.au

puredesign

PLANS FOR PURPOSE\_

Disclaimer: Please note this floor plan is for marketing purposes and is to be used as a guide only. All dimensions are estimates only and may not be exact measurements.