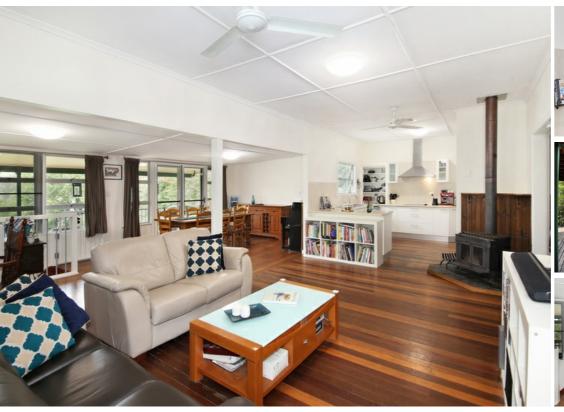

# CHARM AND CHARACTER IN MOOLOOLAH VALLEY

Beautiful 3 bedroom plus study home on half acre in the charming Mooloolah Valley. Great outdoor living space and 2 internal living areas including the open plan living dining and kitchen with fireplace or downstairs to separate living area.

Upstairs, there are 2 bedrooms plus study, bathroom, and an open plan kitchen / living / dining area that boasts lovely polished timber floors. Downstairs, has level access to another large bedroom with bathroom, plus a large rumpus or family room complete with storage space and laundry. Opportunity for dual living subject to council approval and addition of a kitchenette.

#### In short:

- Large sloping block 2023m2
- 3 bedroom plus study
- Open plan living upstairs and rumpus/ family room downstairs
- Large carport and single garage
- Cozy fireplace, air conditioning and fans
- Solar power system
- Town water and sewerage