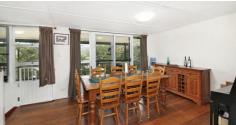

Upstairs, there are 2 bedrooms plus study, bathroom, and an open plan kitchen / living / dining area that boasts lovely polished timber floors. Downstairs, has level access to another large bedroom with bathroom, plus a large rumpus or family room complete with storage space and laundry. Opportunity for dual living subject to council approval and addition of a kitchenette.