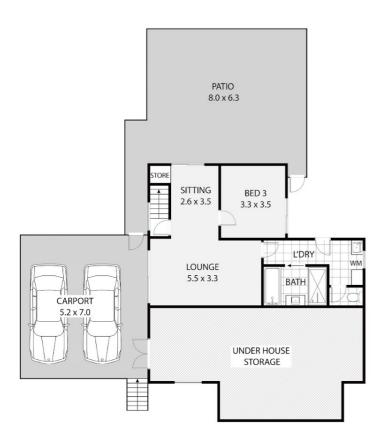

Upstairs, there are 2 bedrooms plus study, bathroom, and an open plan kitchen / living / dining area that boasts lovely polished timber floors. Downstairs, has level access to another large bedroom with bathroom, plus a large rumpus or family room complete with storage space and laundry. Opportunity for dual living subject to council approval and addition of a kitchenette.

Both decks, enjoy a picturesque outlook over the 2,023m2 sloping block complete with chook pen, plenty of room for the kids or dogs to play while you watch.

The property is a short walk to the Mooloolah Village and school, including public transport via bus or train.

#### In short:

- Large sloping block 2023m2
- 3 bedroom plus study
- Open plan living upstairs and rumpus/ family room downstairs
- Large carport and single garage
- Cozy fireplace, air conditioning and fans
- Solar power system
- Town water and sewerage

## 3 BED | 2 BATH | 2 CAR

PRICE:

\$485,000

**OPEN FOR INSPECTION:** 

N/A

Melina Fredsberg 0408652337 melina@atrealty.com.au www.atrealty.com.au

ARTIST'S IMPRESSION ONLY: While every attempt has been made to ensure the accuracy of this floor plan's areas and measurements of doors, windows, rooms and all other items are approximate and no responsibility is taken for any error, omission, or mis-statement. This plan is for illustrative purposes only and should only be used as such by any prospective purchaser. Floor plan by: www.realestatefloorplans.com.au

### 29 Brandenburg Road, MOOLOOLAH VALLEY

Disclaimer: Please note this floor plan is for marketing purposes and is to be used as a guide only. All dimensions are estimates only and may not be exact measurements.