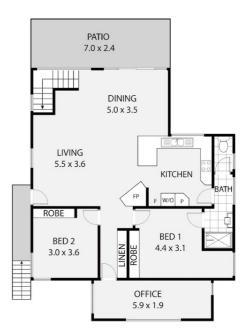

Upstairs, there are 2 bedrooms plus study, bathroom, and an open plan kitchen / living / dining area that boasts lovely polished timber floors. Downstairs, has level access to another large bedroom with bathroom, plus a large rumpus or family room complete with storage space and laundry. Opportunity for dual living subject to council approval and addition of a kitchenette.

#### In short:

- Large sloping block 2023m2
- 3 bedroom plus study
- Open plan living upstairs and rumpus/ family room downstairs
- Large carport and single garage
- Cozy fireplace, air conditioning and fans
- Solar power system
- Town water and sewerage

## 3 BED | 2 BATH | 2 CAR

PRICE:

\$485,000

**OPEN FOR INSPECTION:** 

N/A

Melina Fredsberg 0408652337 melina@atrealty.com.au www.atrealty.com.au

ARTIST'S IMPRESSION ONLY: While every attempt has been made to ensure the accuracy of this floor plan's areas and measurements of doors, windows, rooms and all other items are approximate and no responsibility is taken for any error, omission, or mis-statement. This plan is for illustrative purposes only and should only be used as such by any prospective purchaser. Floor plan by: www.realestatefloorplans.com.au

### 29 Brandenburg Road, MOOLOOLAH VALLEY

Disclaimer: Please note this floor plan is for marketing purposes and is to be used as a guide only. All dimensions are estimates only and may not be exact measurements.