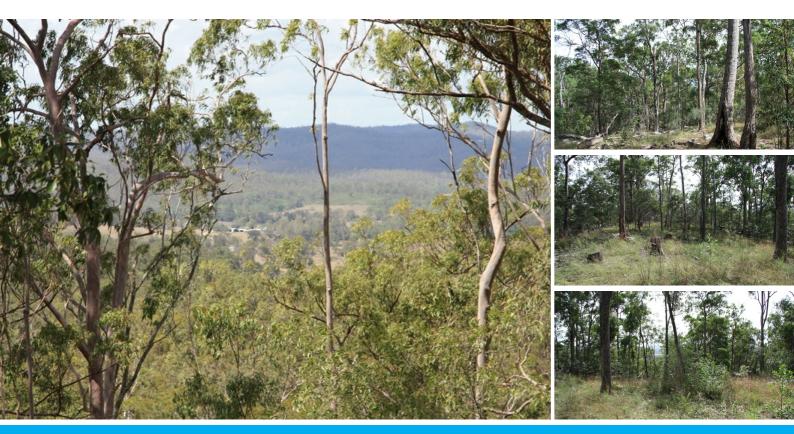

### ALL OFFERS CONSIDERED

Get away from it all with this natural bush paradise. 98 acres (39.69ha) situated in an elevated position near the end of a quiet no through country road approximately 15 minutes north of Gympie, less than 200kms from Brisbane and less than 100kms from Noosa and Rainbow Beach.

9m x 9m shed with concrete floor and electricity connected and concrete floor with 1 bedroom, kitchen, shower and 18,000gals of rainwater.

The property is timbered with Spotted and Grey Gum, Stringy and Ironbark plus a large selection of bush rocks. There is a choice of elevated home sites, all private and some with panoramic views. Approximately 5 acres of rich soil has been cleared and would suit small crops. Check out this unique property today.