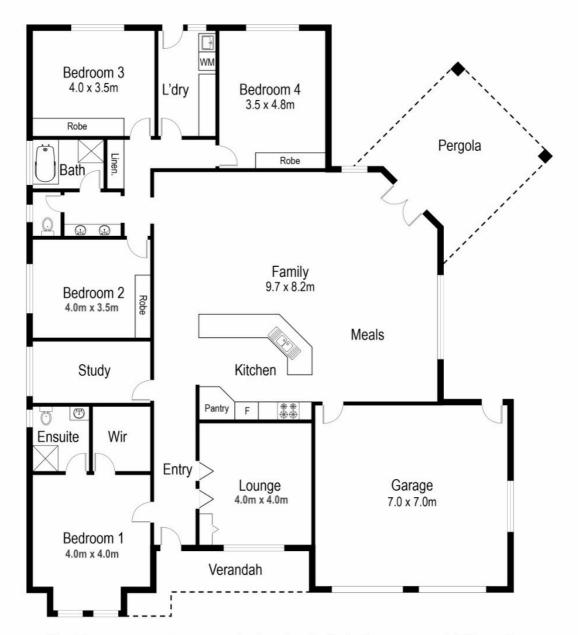

#### 4 BED | 2 BATH | 2 CAR

PRICE: \$439,000

OPEN FOR INSPECTION: N/A

Peter Dempsey 0418854393 peterdempsey@atrealty.com.au peterdempseyatrealty.com RLA: 269823

Floor Plan measurements are approximate and are for illustrative purposes only. While we do not doubt the floor plans accuracy, we make no guarantee, warranty or representation as to the accuracy and completeness of the floor plan

Disclaimer: Please note this floor plan is for marketing purposes and is to be used as a guide only. All dimensions are estimates only and may not be exact measurements.

Peter Dempsey 0418854393 peterdempsey@atrealty.com.au peterdempseyatrealty.com