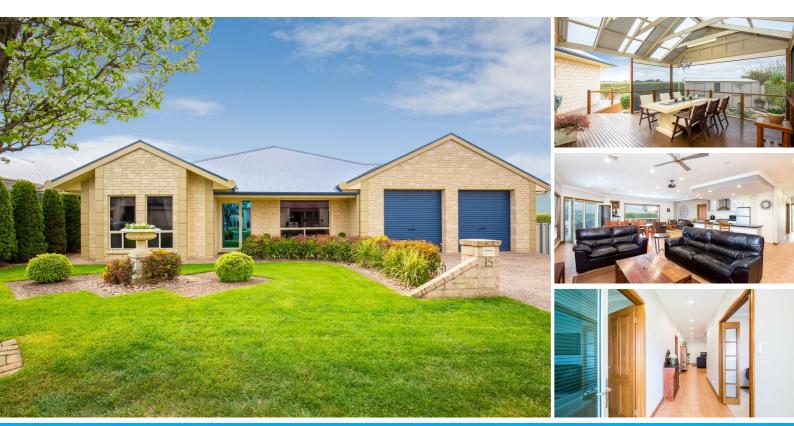

### PERFECT INSIDE AND OUT

LOCATED IN A QUIET CUL DE SAC THE HOME HAS STUNNING NORTH VIEWS OVER ROLLING HILLS OF THE ST MARTIN AND MAX YOUNG DRIVE AREAS, A BETTER LOCATION YOU WOULD NOT FIND.

IDEAL FOR EVERYONE AS THIS HOME WOULD SUIT THE PROFESSIONAL FAMILY LOW MAINTENANCE, SEMI OR FULL RETIREE, AS THERE IS A BEAUTIFUL SPOT FOR THE CARAVAN AND BOAT.

THE CONDITION OF THIS QUALITY SOLID STONE AND BRICK CONSTRUCTED HOME IS A CREDIT TO ITS OWNERS.

HUGE OPEN KITCHEN MEALS FAMILY AREA, HAS ROOM TO CATER FOR FAMILY AND FRIENDS GATHERINGS. SPACIOUS KITCHEN INCLUDES 2 DRAW DISHWASHER, SMEG STAINLESS STEEL APPLIANCES, STEP IN PANTRY BREAKFAST BAR AND SEPARATE LOUNGE AREA TO ENJOY A COFFEE WITH FRIENDS.

A FORMAL LOUNGE AT THE FRONT OF THE HOME WOULD MAKE A GREAT AREA TO SIT AND RELAX.

THEN THERE IS A LARGE DECKING AREA, WITH BLINDS SO YOU CAN ENTERTAIN ALL YEAR ROUND AND VIEWS OVER THE COUNTRY SIDE.

4 SPACIOUS BEDROOMS WITH THE MAIN HAVING A WALK IN ROBE AND ENSUITE, ALL BEDROOMS WITH BUILT IN ROBES, PLUS A LARGE OFFICE/ STUDY, OR 5TH BEDROOM WITH BUILT IN FURNITURE.

THERE IS A DOUBLE GARAGE UNDER THE MAIN ROOF WITH REAR YARD ACCESS TO A LOW MAINTENANCE YARD, A GARDEN SHED, WORKSHOP PLUS RAINWATER COMPLEMENT THIS HOME.

STUNNING WET AREAS, INCLUDING DOUBLE VANITY AND DEEP SPA TO SOAK YOUR TROUBLES AWAY.

EXTRAS INCLUDING 9FT CEILINGS, SOLID CONSTRUCTION, MOVIE PROJECTOR, CEILING FANS, LED LIGHTING. QUALITY FLOOR COVERINGS, WINDOW TREATMENTS, ALL CONTRIBUTE TO MAKE THIS A SPECIAL HOME AND ONLY A INSPECTION WILL REVEAL ALL OF ITS TREASURES.