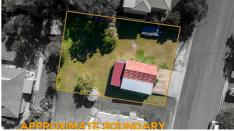

The 619m2 size and 20.4m wide frontage will comfortably fit a modern family home or may suit a dual occupancy investment (STCA).

The existing garage structure is handy for storage until you build.

Take your pick between several local builders for a custom home design or there are plenty of project home companies available. Check out the display villages in Coffs Harbour where you will find all the big name builders who are happy to build in Nambucca Heads.

- Build your dream family home
- 619m2 block (approx.)
- 20.4 metre wide frontage
- All services available

Nambucca Heads offers the perfect place to enjoy coastal living without the hustle and bustle of busier seaside locations. Within a short distance you will find golf & bowling clubs and a fabulous RSL right on the river. Nambucca Heads has beaut fishing, boating & surfing as well as cafes, restaurants & boutiques. Coffs Harbour is just 30 minutes north with airport facilities.