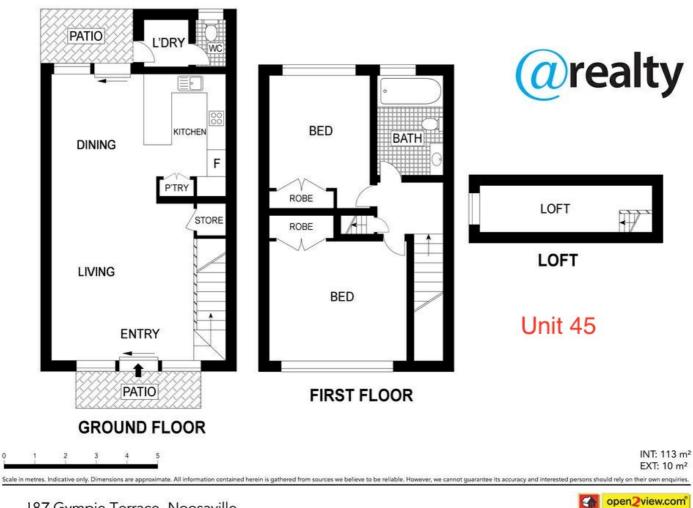

#### 2 BED | 1 BATH | 1 CAR

PRICE: \$329,000

OPEN FOR INSPECTION: N/A

Karen Hardcastle 0416143952 karenh@atrealty.com.au www.atrealty.com.au

187 Gympie Terrace, Noosaville

Disclaimer: Please note this floor plan is for marketing purposes and is to be used as a guide only. All dimensions are estimates only and may not be exact measurements.