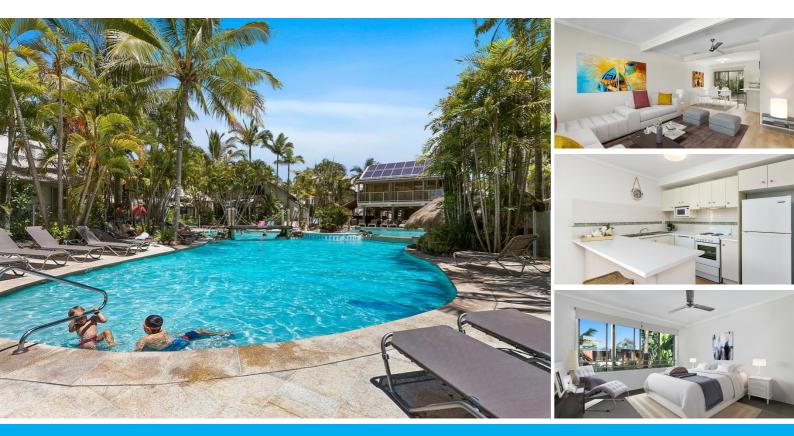

### TROPICAL ESCAPE IN THE HEART OF NOOSAVILLE

Here is your opportunity to enjoy the winter months in your very own 2 bedroom, 1 bath Villa which is nestled in a quiet area of one of Noosa's most popular resorts.

Currently it is permanently let for \$410 per week, and due to the tenants possessions the unit could not be photographed. These photos are of another unit in the complex with the same layout, however the furniture is virtual furniture.

The dining/lounge area opens up to the north side courtyard with abundant landscaping where you can sit and enjoy the morning winter sun.

The seperate Laundry and additional Toilet is conveniently located on the ground floor, for easy access.

Light filled bedrooms on the upper level with a green leafy outlook, with the main bathroom complete with spa bath adjacent. There is a loft for teenagers or children, or for extra storage.

You will love the facilities including 3 pools, spas, sauna, games room, gym and undercover BBQ and relaxation area. Noosa's sparkling river with its numerous activities of swimming, boating, kayaking, fishing, is right there on Gympie Terrace and only five minutes to Hastings Street.