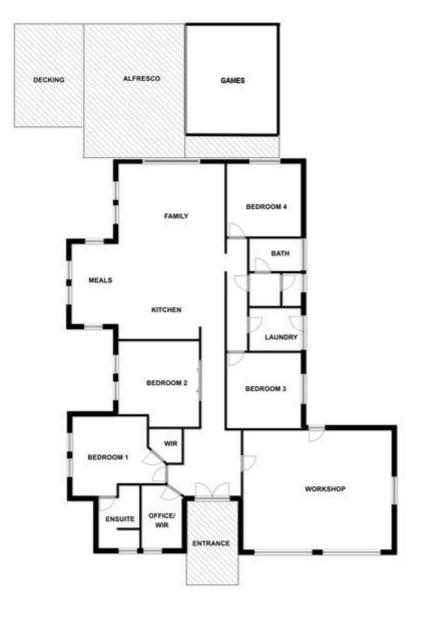

THIS STUNNING SOLID CONSTRUCTED CHARACTER HOME CONSISTS OF 4 BEDROOMS AND OFFICE, THE MAIN HAVING HIS AND HERS WALK IN ROBES, AND NEW FLOOR TO CEILING TILED EN SUITE PERFECT FOR MUM AND DAD OF THE FAMILY. OPEN KITCHEN MEALS FAMILY AREA, WITH LARGE CLASSIC JARRAH KITCHEN, WITH BREAKFAST BAR AND NEW APPLIANCES.

LARGE GAMES ROOM WITH SOLID TIMBER FLOORS AND STACKER DOORS THAT FULLY OPEN UP TO A SEMI ENCLOSED ALFRESCO AREA WITH CAFE BLINDS, HEATERS AND PIZZA OVEN.

THEN STEP ON TO MABU DECKING THAT OVER LOOKS THE TENNIS COURT PERFECT FOR KIDS TO PLAY ON ALL YEAR ROUND.

THIS IS THE ABSOLUTE BEST IN ENTERTAINING FAMILY AND FRIENDS.
DOUBLE GARAGE UNDER THE MAIN ROOF WITH INSIDE ACCESS, IDEAL FOR THOSE RAINING DAYS.

THE HOME HAS DUCT-ED GAS HEATING, 2 SPLIT SYSTEM AIR-CONDITIONERS AND CEILING FANS TO KEEP THE HOME THE RIGHT TEMPERATURE ALL YEAR ROUND. BEAUTIFUL GARDENS AND LAWNS ESTABLISHED TREES PLUS EXTRAS THAT INCLUDE, 12 M X 8 M SOLID GARAGE AND WORKSHOP, WOOD SHED HAY SHED GARDEN SHED 45,000 LITRE RAINWATER THAT FEEDS THE HOUSE, BORE WATER THAT KEEPS THE PROPERTY GREEN ALL YEAR ROUND PLUS TOWN WATER. INSPECTION WILL CERTAINLY IMPRESS

## 4 BED | 2 BATH | 4 CAR

PRICE:

\$639,500

**OPEN FOR INSPECTION:** 

N/A

Peter Dempsey 0418854393 peterdempsey@atrealty.com.au peterdempseyatrealty.com RLA: 269823

Disclaimer: Please note this floor plan is for marketing purposes and is to be used as a guide only. All dimensions are estimates only and may not be exact measurements.