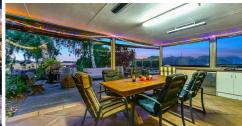

LARGE GAMES ROOM WITH SOLID TIMBER FLOORS AND STACKER DOORS THAT FULLY OPEN UP TO A SEMI ENCLOSED ALFRESCO AREA WITH CAFE BLINDS, HEATERS AND PIZZA OVEN.

THEN STEP ON TO MABU DECKING THAT OVER LOOKS THE TENNIS COURT PERFECT FOR KIDS TO PLAY ON ALL YEAR ROUND.