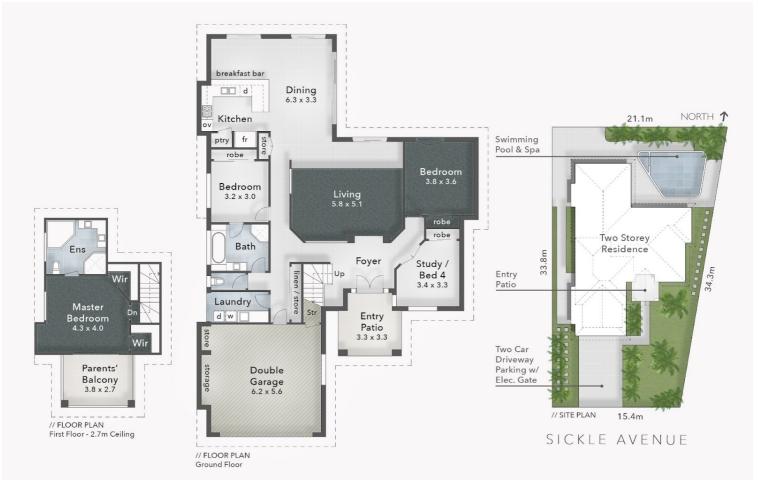

#### Features:

Rent 615m2 block

4 Bedrooms

Master bedrooms, ensuite with spa and walk in robe Private balcony of main bedroom Tiled Lounge and dinning area Kitchen, plenty of cupboard space, dishwasher Separate toilet and laundry Air conditioning and fans through out Double lockup garage with internal access Gated residence,fully fenced for your security Manicured gardens easy care Tropical Pool with spa

## 4 BED | 2 BATH | 2 CAR

PRICE:

\$620,000 - \$650,000

**OPEN FOR INSPECTION:** 

N/A

Nick Powell 0416060535 nickpowell@atrealty.com.au www.atrealty.com.au

36A Sickle Avenue HOPE ISLAND Block Size 615m²

puredesign PLANS FOR

FLOOR AREA SIZES

Internal 237m² Balcony & Entry Patio 20m² Total 257m² or 28 Squares PROPERTY DETAILS

- 4 Bed

- 2 Bath - 2 Car + 2 Off-Street

ne overall presentation style, layout, imagery, fonts, background, colours and terminology are subject to strict copyright of Pure Design Concepts. No ownership is tak r building design. All measurements are approximate & individuals should rely on their own information. Find out more at puredesignconcepts.com.au @realty