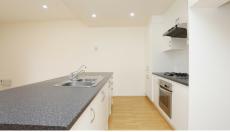

#### Additional features include:

- Open plan living to the rear of the property overlooking the rear yard
- · Galley style kitchen with gas cooktop and electric oven
- Three-way bathroom including a separate powder room, shower and bath and toilet
- · Master bedroom with built in robe and ceiling fan
- · Bedrooms two and three with ceiling fans
- · Bedroom three with built in robe
- Wall mounted heating / cooling unit in meals area with ceiling fans throughout
- Gas Hot Water unit