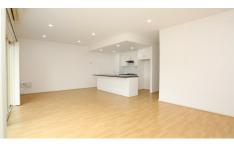

#### Additional features include:

- Open plan living to the rear of the property overlooking the rear yard
- · Galley style kitchen with gas cooktop and electric oven
- Three-way bathroom including a separate powder room, shower and bath and toilet
- · Master bedroom with built in robe and ceiling fan
- · Bedrooms two and three with ceiling fans
- · Bedroom three with built in robe
- Wall mounted heating / cooling unit in meals area with ceiling fans throughout
- Gas Hot Water unit