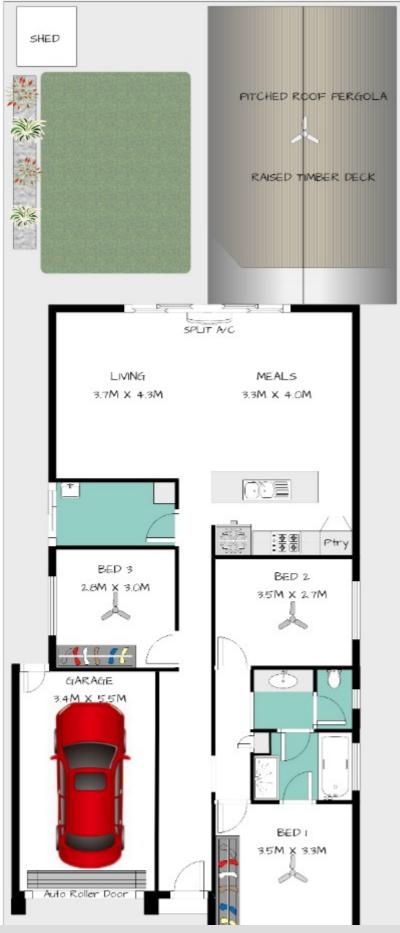

Perfectly positioned close to public transport and amenities, the dwelling was constructed in 2004 and positioned on an approx. 300m2 allotment.

More than just a home, this property proudly boasts a stunning large deck and pergola at the rear of the property perfect for outdoor entertaining or relaxing.

#### Additional features include:

- Open plan living to the rear of the property overlooking the rear yard
- · Galley style kitchen with gas cooktop and electric oven
- Three-way bathroom including a separate powder room, shower and bath and toilet
- · Master bedroom with built in robe and ceiling fan
- · Bedrooms two and three with ceiling fans
- · Bedroom three with built in robe
- Wall mounted heating / cooling unit in meals area with ceiling fans throughout
- Gas Hot Water unit

## Shane Magor 0400254933 shanemagor@atrealty.com.au www.bluedoorproperty.com.au

RLA: 269823

Disclaimer: Please note this floor plan is for marketing purposes and is to be used as a guide only. All dimensions are estimates only and may not be exact measurements.