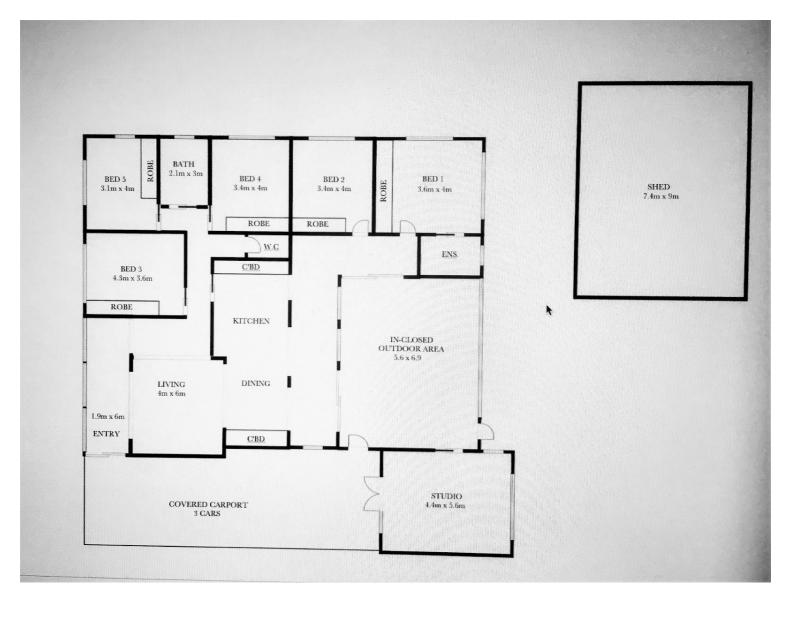

Featuring polished floor boards through out, 25m2 seperate studio fully lined with airconditioning and large three bay 67m2 shed with two roller doors, one personal door, power and lights connected.

- \* five bedroom all with fans and built in's
- \* two bathrooms one with bath
- \* 3 toilets one being private in centre of house
- \* large open kitchen with dishwasher and adjoining dining area's
- \* open lounge and entree area
- \* 39m2 enclosed outdoor entertaining area with views to farm land
- \* three car tandem car port and two car garage

## 5 BED | 2 BATH | 3 CAR

PRICE:

\$379,000

**OPEN FOR INSPECTION:** 

N/A

David Henderson 0400026181 davidhenderson@atrealty.com.au www.atrealty.com.au

Disclaimer: Please note this floor plan is for marketing purposes and is to be used as a guide only. All dimensions are estimates only and may not be exact measurements.