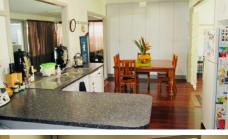

Featuring polished floor boards through out, 25m2 seperate studio fully lined with airconditioning and large three bay 67m2 shed with two roller doors, one personal door, power and lights connected.

- \* five bedroom all with fans and built in's
- \* two bathrooms one with bath
- \* 3 toilets one being private in centre of house
- \* large open kitchen with dishwasher and adjoining dining area's
- \* open lounge and entree area
- \* 39m2 enclosed outdoor entertaining area with views to farm land
- \* three car tandem car port and two car garage