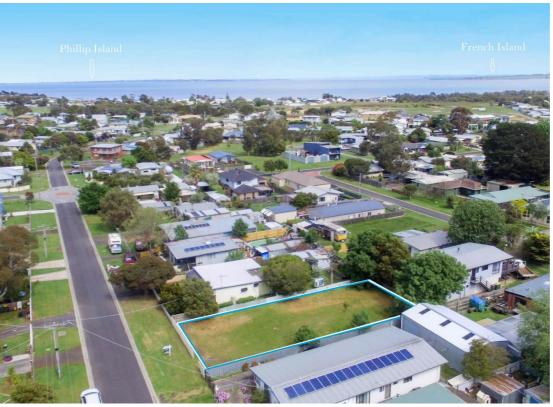

## 20 BANTERING BAY ROAD CORONET BAY

## **BUILD BY THE BAY**

This Block is set in a well-established popular street of Coronet Bay. This Beach community is nestled in the Bass Coast Region between Phillip Island and Cranbourne with the popular swimming beach and growing infrastructure of wineries, Cafes and so close to GP track, boat ramps and many nature & amusement parks spread out around the Bass Coast. If you are building your dream home or a get away this one should be on your list.