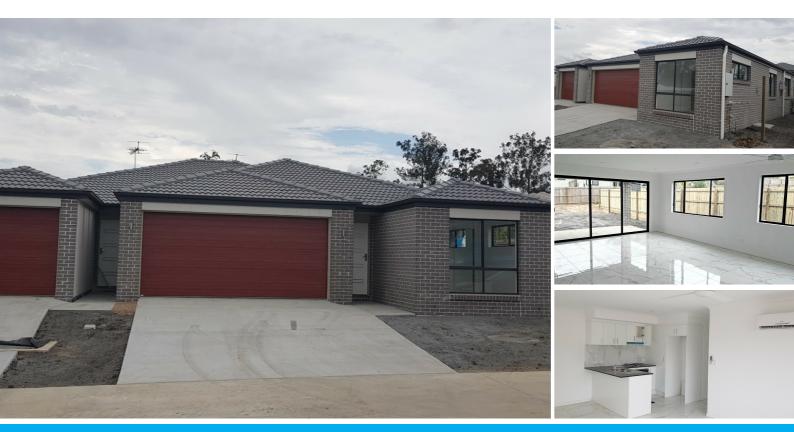

### 43A PINELAND STREET LOGANLEA

### DUAL KEY HOUSE NEAR COMPLETION!

Dual Key Home and full turnkey

Smart investor no looks further and the house near completion! Rental income: \$700 per week

Main details of inclusion List:

- \* 4 Split Air-conditioning
- \* 20mm Stone benchtop
- \* 900mm Stainless Steel Cooktop
- \* Dishwasher
- \* Raised 259mm ceilings
- \* Variety of Designer Light
- \* Designer Ceramic Tiles
- \* Window Coverings, FlyScreens & Locks to all Windows / Doors
- \* Fully Landscaped / Fenced
- \* Driveways
- \* Finance solutions available
- \* These are only a few of our Premium Designer Inclusions available, and don't delay!
- \* Near completion
- \*Available only lot 43 Pineland street

### 5 BED | 4 BATH | 3 CAR

PRICE: Contact Ashraf Payman

OPEN FOR INSPECTION: N/A

Ash Payman 0469385846 ash@atrealty.com.au www.atrealty.com.au

Disclaimer: Please note this floor plan is for marketing purposes and is to be used as a guide only. All dimensions are estimates only and may not be exact measurements.