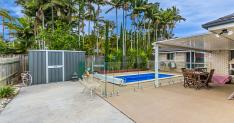

#### Features Include;

- \* 4 Built In Bedrooms Master with ensuite & Walk in Robe
- \* Open plan dining & Living area
- \* Separate Lounge or Rumpus room
- \* Well Appointed Kitchen
- \* Large Out Door Entertainment Area
- \* In ground Pool
- \* Air Conditioning to each Room
- \* Garden Shed
- \* Low Maintenance Gardens
- \* 661m2 Fully Fenced block with side access
- \* Separate Driveway for the Caravan, Boat or the extra toys