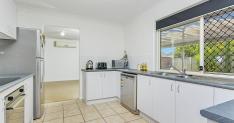

#### Features Include;

- \* 4 Built In Bedrooms Master with ensuite & Walk in Robe
- \* Open plan dining & Living area
- \* Separate Lounge or Rumpus room
- \* Well Appointed Kitchen
- \* Large Out Door Entertainment Area
- \* In ground Pool
- \* Air Conditioning to each Room
- \* Garden Shed
- \* Low Maintenance Gardens
- \* 661m2 Fully Fenced block with side access
- \* Separate Driveway for the Caravan, Boat or the extra toys