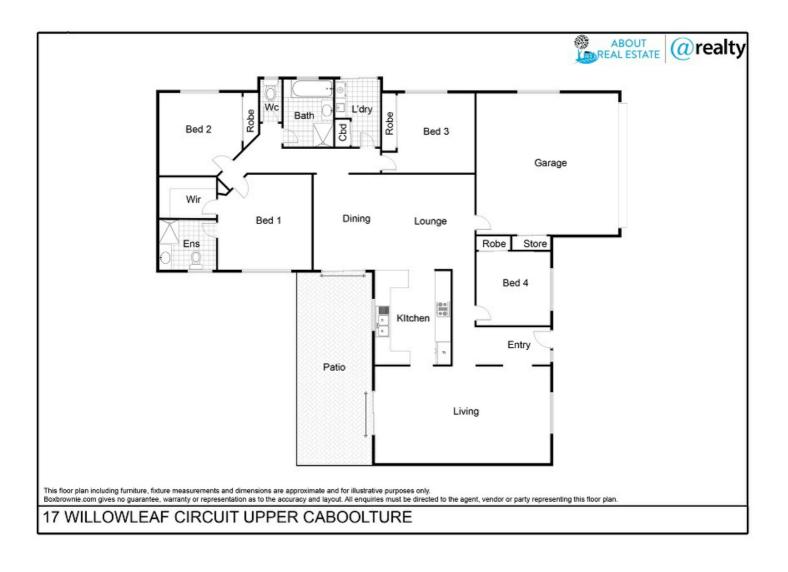

### 17 WILLOWLEAF CIRCUIT UPPER CABOOLTURE

#### Features Include;

- \* 4 Built In Bedrooms Master with ensuite & Walk in Robe
- \* Open plan dining & Living area
- \* Separate Lounge or Rumpus room
- \* Well Appointed Kitchen
- \* Large Out Door Entertainment Area
- \* In ground Pool
- \* Air Conditioning to each Room
- \* Garden Shed
- \* Low Maintenance Gardens
- \* 661m2 Fully Fenced block with side access
- \* Separate Driveway for the Caravan, Boat or the extra toys