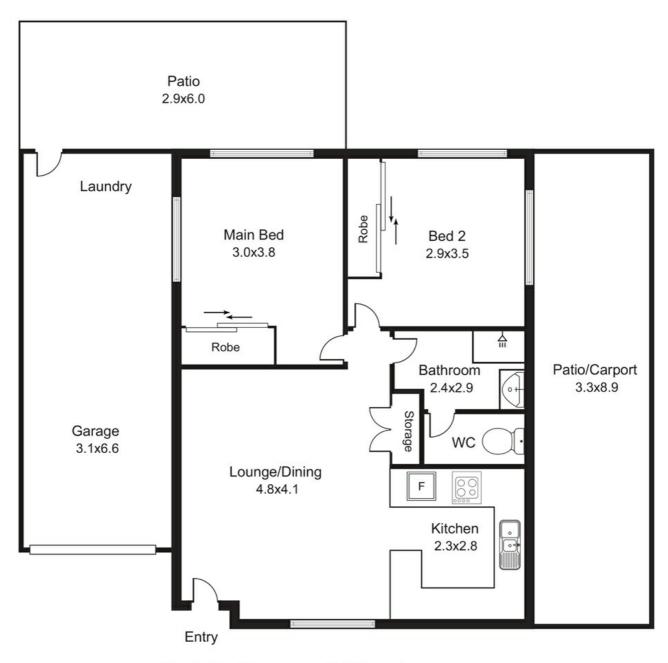

## NO BODY CORPORATE FEES! HALF DUPLEX WITH 2 X DOUBLE SIDE ACCESS

Extremely rare find, this two bedroom half duplex has all the right ingredients of a smart investment or comfortable base in a central locale. Very large private yard with 2 x double side access perfect for the tradie or extra vehicles/boat. Another bonus to this property is the extra large second patio which can be used to park 2 cars tandem, or enjoy as an awesome entertaining space. If you want your own private plunge pool, there is plenty of space for this and still have yard to create your own garden oasis. An easy open plan design with direct access into the lock up garage and back patio. Air conditioned master bedroom, built in wardrobes, security screens, garden shed and remote lock up garage.

2 BED | 1 BATH | 3 CAR

PRICE: SOLD BY ZOE WICKS

OPEN FOR INSPECTION: N/A

Zoe Wicks 0477114778 zoewicks@atrealty.com.au www.atrealty.com.au

Illustrative Purposes only Dimensions are approx.
This drawing is not to scale

Disclaimer: Please note this floor plan is for marketing purposes and is to be used as a guide only. All dimensions are estimates only and may not be exact measurements.