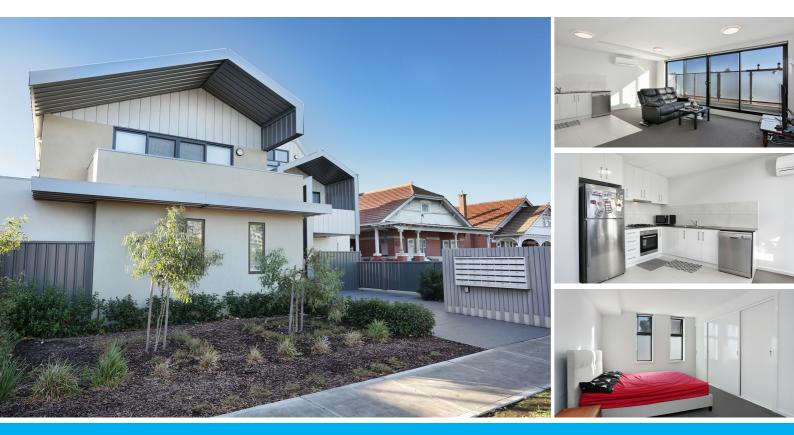

### AUCTION CANCELLED - FOR SALE NOW - OFFERS INVITED

This bright and spacious apartment is the largest in the building offering approximately 94 Sqm of space. Comprising 2 generous sized bedrooms, 2 bathrooms, 1 secure underground car park space, a sun filled balcony and the additional advantage of a storage cage.

Features include; Quality Fixtures and Fittings Throughout, Stainless Steel Appliances, Gas Hot Plates, Range Hood, Oven, Dishwasher, Built in Robes, Split System Heating and Cooling and Blinds.

Great location in Footscray, close to public transport offering easy access into Melbourne's CBD, close proximity to shops, schools, Victoria University and all of the best Amenities that Footscray has to offer, including more than 150 eateries of both local and international cuisines.