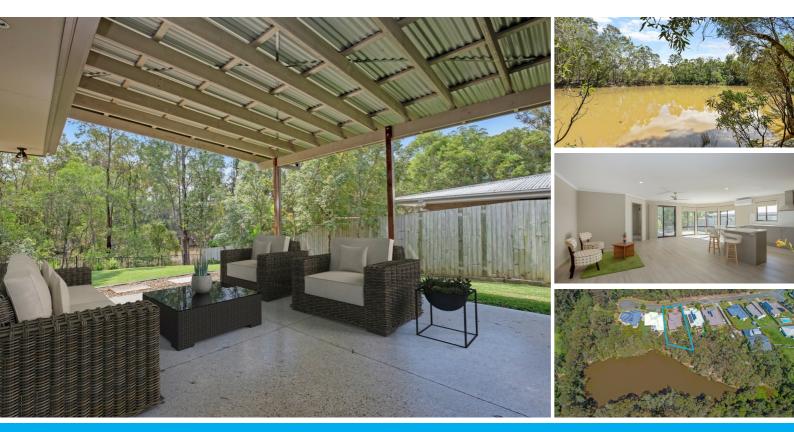

The perfect combination of style, serenity and privacy but above all WOW FACTOR! Graceful and Instantly appealing, from the moment you set eyes on this perfectly placed, utterly pristine family home, set in a wonderful, whisper quiet cul de sac. From the front, this appears to be a stylish contemporary home with excellent street appeal. However! It gets much better when you see the back yard, bordering what could almost be your own private lake, you will know you will be hard pushed to find anything better, location wise, at double the price!

Presented like a new house you only have to move in and arrange your furniture. Just make sure you place a couple of comfortable chairs out on the fantastic covered patio, in the direction of the lake, as for sure this is where you will want to unwind. Entertaining envious friends might just become your thing, guaranteed they won't have a venue like yours!

Features include:-

- \* 5 Large bedrooms with ceiling fans and wardrobes
- \* Study/Media or bedroom 5
- \* 2 Reverse cycle air conditioning units to the master bedroom and family/kitchen
- \* Master bedroom with mirrored walk in wardrobe and en suite shower
- \* Family bathroom
- \* Brand new carpets to all 5 bedrooms (March 2019)
- \* Kids retreat or rumpus room services 3 bedrooms
- \* Polished concrete flooring to living rooms
- \* Bose surround sound speakers in living room and alfresco entertainment
- \* 942m2 Land size backing onto the lake \* Large Garden shed
- \* Double gated 3.5m side access for a large caravan, boat or trailer. Shade sail posts in place.