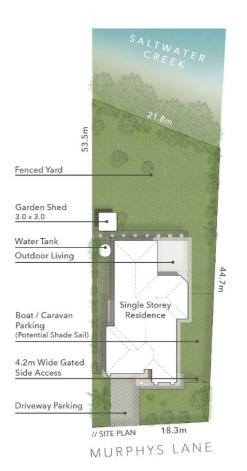

The perfect combination of style, serenity and privacy but above all WOW FACTOR! Graceful and Instantly appealing, from the moment you set eyes on this perfectly placed, utterly pristine family home, set in a wonderful, whisper quiet cul de sac. From the front, this appears to be a stylish contemporary home with excellent street appeal. However! It gets much better when you see the back yard, bordering what could almost be your own private lake, you will know you will be hard pushed to find anything better, location wise, at double the price!

Features include:-

- \* 5 Large bedrooms with ceiling fans and wardrobes
- \* Study/Media or bedroom 5
- \* 2 Reverse cycle air conditioning units to the master bedroom and family/kitchen
- \* Master bedroom with mirrored walk in wardrobe and en suite shower
- \* Family bathroom
- \* Brand new carpets to all 5 bedrooms (March 2019)
- \* Kids retreat or rumpus room services 3 bedrooms
- \* Polished concrete flooring to living rooms
- \* Bose surround sound speakers in living room and alfresco entertainment
- \* 942m2 Land size backing onto the lake \* Large Garden shed
- \* Double gated 3.5m side access for a large caravan, boat or trailer. Shade sail posts in place.

#### 20 Murphys Lane OXENFORD Block Size 942m<sup>2</sup>

-4 Bed + Study -2 Bath -2 Car

FLOOR AREA SIZES Internal 231m<sup>2</sup> Covered Alfresco & Porch 33m<sup>2</sup> Total 264m<sup>2</sup> or 28 Squares