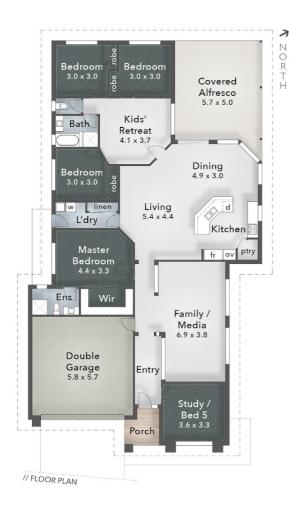

Coral Homes have some of the best family friendly floorplans available and this home is no exception, with 4 large bedrooms, the 3 kids bedrooms have their own rumpus room, often used as dual living. There are two huge living rooms, sufficiently isolated from each other to provide a retreat from life's noise!

Features include:-

- \* 5 Large bedrooms with ceiling fans and wardrobes
- \* Study/Media or bedroom 5
- \* 2 Reverse cycle air conditioning units to the master bedroom and family/kitchen
- \* Master bedroom with mirrored walk in wardrobe and en suite shower
- \* Family bathroom
- \* Brand new carpets to all 5 bedrooms (March 2019)
- \* Kids retreat or rumpus room services 3 bedrooms
- \* Polished concrete flooring to living rooms
- \* Bose surround sound speakers in living room and alfresco entertainment
- \* 942m2 Land size backing onto the lake \* Large Garden shed
- \* Double gated 3.5m side access for a large caravan, boat or trailer. Shade sail posts in place.

#### 20 Murphys Lane OXENFORD Block Size 942m<sup>2</sup>

-4 Bed + Study -2 Bath -2 Car

FLOOR AREA SIZES Internal 231m<sup>2</sup> Covered Alfresco & Porch 33m<sup>2</sup> Total 264m<sup>2</sup> or 28 Squares