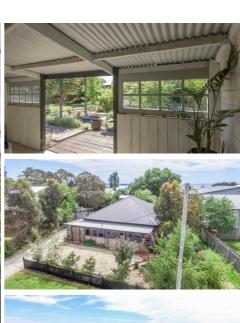

Behind the charming exterior, contemporary themes are highlighted by timber floors and stylish finishes, two bright bedrooms one with built in robe, a stylish bathroom with classic New York black & white style that flows off the master bedroom.

The timber floors extend through an inviting dining area and versatile open plan living, superbly appointed provincial style kitchen, and a retreat bedroom or sunroom opening to an enclosed private deck area.

The home retains the charm of the past while offering a lot for the future and overlooking private romantic gardens of 800m approx.

96 Smythe Street offers extraordinary lifestyle in one of Corinella's most renowned pockets. Daniel & Tamara from @realty Bass Coast have the pleasure of presenting this magnificent property in Corinella.